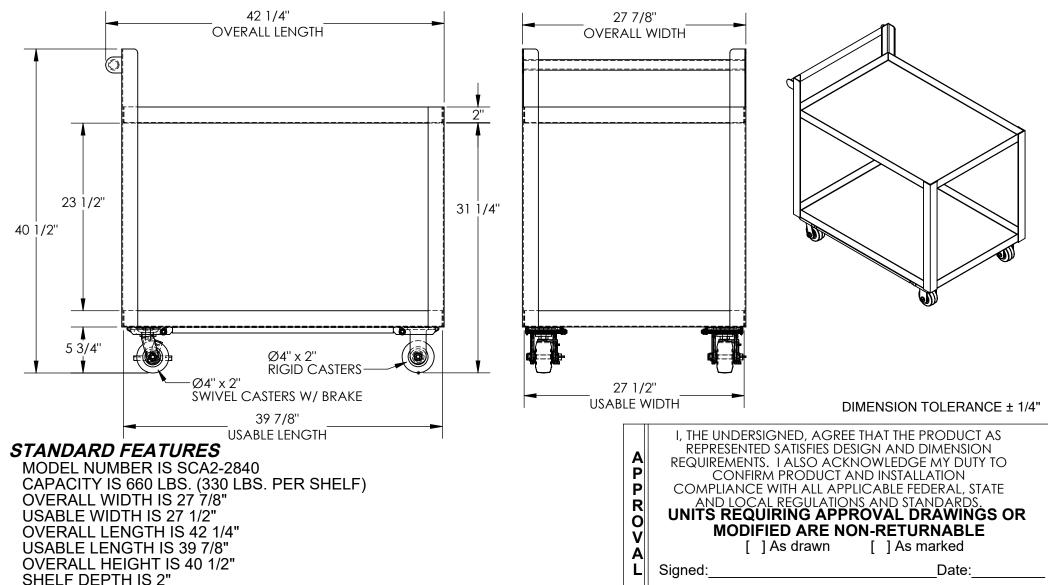

## 2-SHELF ALUMINUM SERVICE CART - SCA2-2840

APPROX WEIGHT: 97.99 lbs.

\*\*\* ANY ADDITIONS, DELETIONS, OR OMISSIONS MUST BE CORRECTED ON THIS DRAWING AS THIS DRAWING WILL BE CONSIDERED ALL INCLUSIVE \*\*\* ALL GRAPHICS PROVIDED ARE FOR REFERENCE ONLY. IF CERTAIN DIMENSIONS ARE CRITICAL PLEASE VERIFY THOSE DIMENSIONS WITH YOUR SALESPERSON

SHELF CLEARANCE IS 23 1/2"

**USABLE TOP SHELF HEIGHT IS 31 1/4"** Ø4" X 2" MOLD-ON-RUBBER CASTERS

2- RIGID CASTERS

2- SWIVEL CASTERS W/ BRAKE

ALUMINUM FRAME CONSTRUCTION