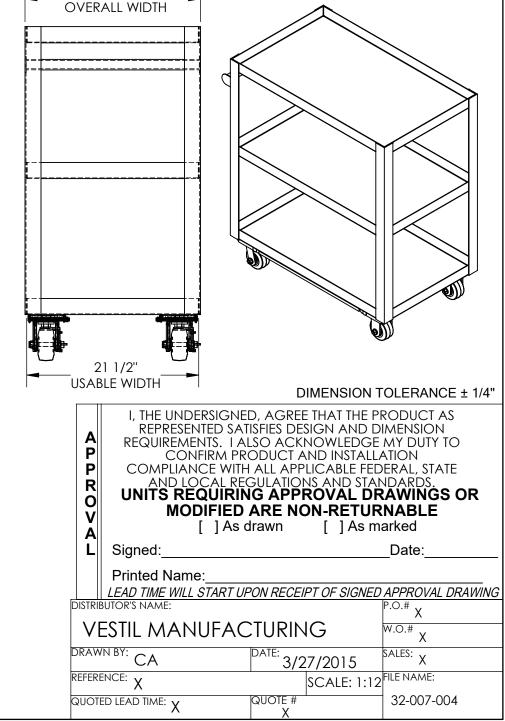

## 3-SHELF ALUMINUM SERVICE CART - SCA3-2236

APPROX WEIGHT: 55.17 lbs.

DOES NOT INCLUDE WEIGHT OF POWER OR PACKAGING!!!

\*\*\* ANY ADDITIONS, DELETIONS, OR OMISSIONS MUST BE CORRECTED ON THIS DRAWING AS THIS DRAWING WILL BE CONSIDERED ALL INCLUSIVE \*\*\*
ALL GRAPHICS PROVIDED ARE FOR REFERENCE ONLY. IF CERTAIN DIMENSIONS ARE CRITICAL PLEASE VERIFY THOSE DIMENSIONS WITH YOUR SALESPERSON

## STANDARD FEATURES

MODEL NUMBER IS SCA3-2236

CAPACITY IS 660 LBS. (330 LBS. PER SHELF)

OVERALL WIDTH IS 21 15/16"

OVERALL LENGTH IS 35 7/8"

USABLE LENGTH IS 35 1/16"

OVERALL HEIGHT IS 41 3/4"

SHELF SIZE IS 21 11/16" X 36 1/16" X 2"

SHELF CLEARANCE: 15"

USABLE TOP SHELF HEIGHT IS 22 3/4", 39 3/4"

Ø4" X 2" MOLD-ON-RUBBER CASTERS

- 2- RIGID CASTERS
- 2- SWIVEL CASTERS W/ BRAKE ALUMINUM FRAME CONSTRUCTION