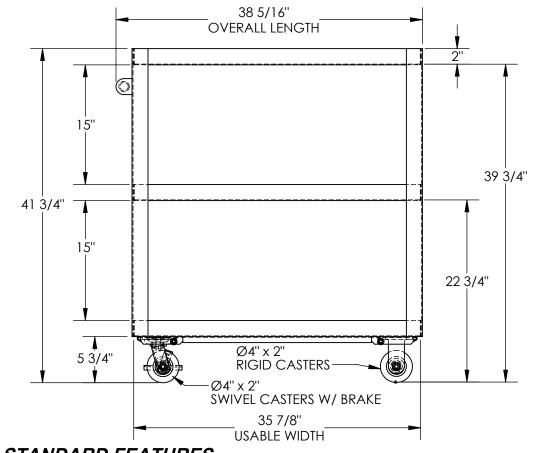

## STANDARD FEATURES

MODEL NUMBER IS SCA3-2236

CAPACITY IS 660 LBS. (330 LBS. PER SHELF)

OVERALL WIDTH IS 21 15/16"

OVERALL LENGTH IS 35 7/8"

USABLE LENGTH IS 35 1/16"

OVERALL HEIGHT IS 41 3/4"

SHELF SIZE IS 21 11/16" X 36 1/16" X 2"

SHELF CLEARANCE: 15"

USABLE TOP SHELF HEIGHT IS 22 3/4", 39 3/4"

Ø4" X 2" MOLD-ON-RUBBER CASTERS

- 2- RIGID CASTERS
- 2- SWIVEL CASTERS W/ BRAKE ALUMINUM FRAME CONSTRUCTION