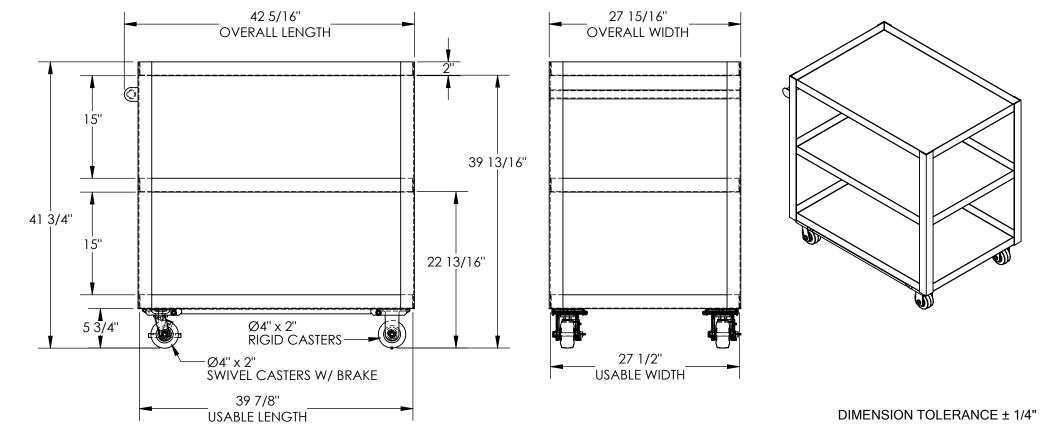

## 3-SHELF ALUMINUM SERVICE CART - SCA3-2840

APPROX WEIGHT: 133.47 lbs.

DOES NOT INCLUDE WEIGHT OF POWER OR PACKAGING!!!

\*\*\* ANY ADDITIONS, DELETIONS, OR OMISSIONS MUST BE CORRECTED ON THIS DRAWING AS THIS DRAWING WILL BE CONSIDERED ALL INCLUSIVE \*\*\*
ALL GRAPHICS PROVIDED ARE FOR REFERENCE ONLY. IF CERTAIN DIMENSIONS ARE CRITICAL PLEASE VERIFY THOSE DIMENSIONS WITH YOUR SALESPERSON

## STANDARD FEATURES

MODEL NUMBER IS SCA3-2840
CAPACITY IS 660 LBS. (330 LBS. PER SHELF)
OVERALL WIDTH IS 27 15/16"
USABLE WIDTH US 27 1/2"
OVERALL LENGTH IS 42 5/16"
USABLE LENGTH IS 39 7/8
OVERALL HEIGHT IS 41 3/4"
SHELF DEPTH IS 2"
SHELF CLEARANCE IS 15"
USABLE SHELF HEIGHT IS 22 13/16", 39 13/16"
Ø4" X 2" MOLD-ON-RUBBER CASTERS
2- RIGID CASTERS
2- SWIVEL CASTERS W/ BRAKE
ALUMINUM FRAME CONSTRUCTION