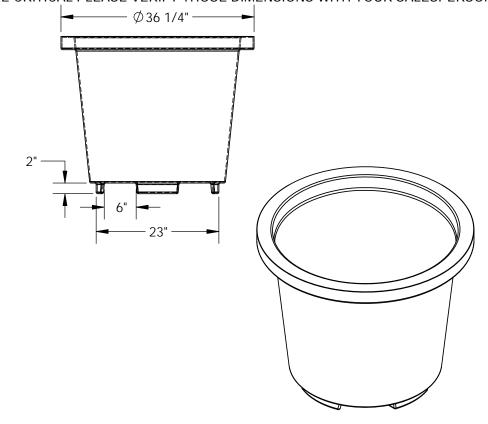

## STANDARD FEATURES

MODEL NUMBER IS SCC-65-OR OVERALL DIAMETER IS Ø36 1/4" **OVERALL HEIGHT IS 29 1/2"** FORK SLOTS ARE 6" WIDE x 2" HIGH MADE FROM LOW-DENSITY POLYETHYLENE COLOR IS SAFETY ORANGE - MUNSELL. 5.0YR 6.0/15 FOR USE WITH 55 GALLON STEEL OR PLASTIC BARRELS WORKS WITH DRUM-ST, DRUM-HD, AND DRUM-X-H MAX WEIGHT CAPACITY IS 800 LBS MAX VOLUME CAPACITY IS 65 GALLONS SNAP-ON LID (SCC-65-CVR) SOLD SEPARATELY