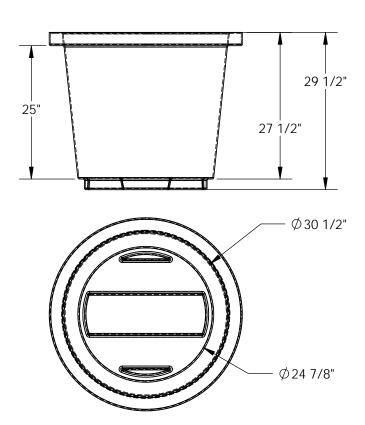

## STANDARD FEATURES

MODEL NUMBER IS SCC-65-OR OVERALL DIAMETER IS Ø36 1/4" **OVERALL HEIGHT IS 29 1/2"** FORK SLOTS ARE 6" WIDE x 2" HIGH MADE FROM LOW-DENSITY POLYETHYLENE COLOR IS SAFETY ORANGE - MUNSELL. 5.0YR 6.0/15 FOR USE WITH 55 GALLON STEEL OR PLASTIC BARRELS WORKS WITH DRUM-ST, DRUM-HD, AND DRUM-X-H MAX WEIGHT CAPACITY IS 800 LBS MAX VOLUME CAPACITY IS 65 GALLONS SNAP-ON LID (SCC-65-CVR) SOLD SEPARATELY