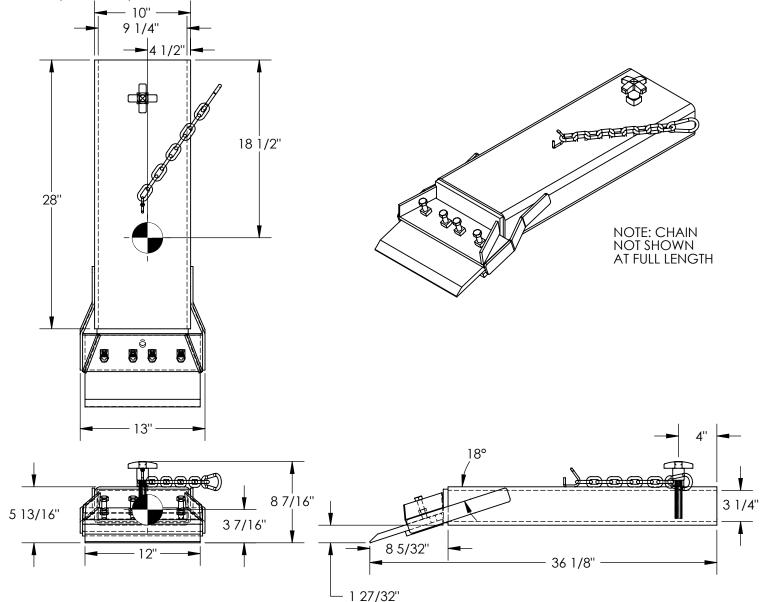

## STANDARD FEATURES

- -MODEL NUMBER IS: SCRAPE-1 -OVERALL WIDTH IS: 13"
- -OVERALL LENGTH IS: 36 1/8"
- -OVERALL HEIGHT IS: 8 7/16"
- -56" SAFETY CHAIN ( $\phi$  5/16") WITH QUICK CLASP -USABLE FORK POCKET SIZE IS: 3 1/4" x 9 1/4"
- -BLADE IS: TOUGH BAKED IN POWDER
- COATED YELLOW FINISH
- -FRAME IS: TOUGH BAKED IN POWDER
  - COATED BLUE FINISH.
- -LOST LOAD IS: 122 LBS (APPROX) -EFFECTIVE THICKNESS IS: FORK LENGTH MINUS 28"