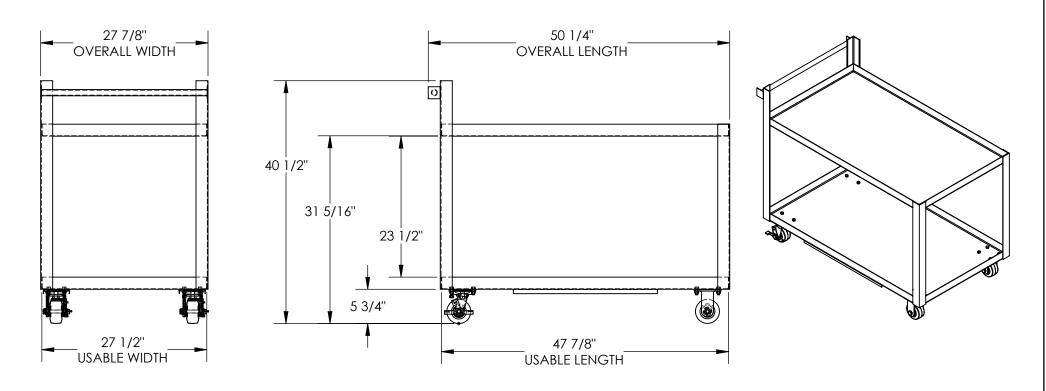

## STANDARD FEATURES

**MODEL NUMBER IS SCS2-2848 OVERALL WIDTH IS 27 7/8"** USABLE WIDTH IS 27 1/2" **OVERALL LENGTH IS 50 1/4" USABLE LENGTH IS 47 7/8"** OVERALL HEIGHT IS 40 1/2" MAX CAPACITY IS 1,000 lbs. (550 LBS. PER SHELF) STEEL CONSTRUCTION SHELF CLEARANCE 23 1/2" **USABLE TOP SHELF HEIGHT IS 31 5/16"** TOUGH BAKED IN POWDER COATED BLUE FINISH Ø4" X 2" MOLD ON RUBBER 2 - SWIVEL CASTERS WITH BRAKE