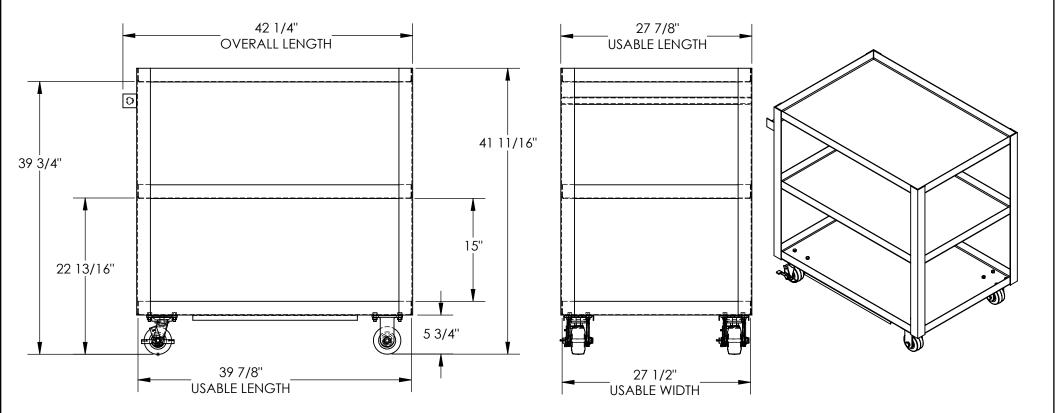

## SERVICE CARTS - SCS3-2840

APPROX WEIGHT: 131.41 lbs. DOES NOT INCLUDE WEIGHT OF POWER OR PACKAGING!!!

\*\*\* ANY ADDITIONS, DELETIONS, OR OMISSIONS MUST BE CORRECTED ON THIS DRAWING AS THIS DRAWING WILL BE CONSIDERED ALL INCLUSIVE \*\*\*
ALL GRAPHICS PROVIDED ARE FOR REFERENCE ONLY. IF CERTAIN DIMENSIONS ARE CRITICAL PLEASE VERIFY THOSE DIMENSIONS WITH YOUR SALESPERSON

## STANDARD FEATURES

MODEL NUMBER IS SCS3-2840
OVERALL WIDTH IS 27 7/8"
USABLE WIDTH IS 27 1/2"
OVERALL LENGTH IS 42 1/4"
USABLE LENGTH IS 39 7/8"
OVERALL HEIGHT IS 41 11/16"
MAX CAPACITY IS 1,000 lbs. (550 LBS. PER SHELF)
STEEL CONSTRUCTION
SHELF CLEARANCE 15"
USABLE TOP SHELF HEIGHT IS 22 13/16", 39 3/4"
TOUGH BAKED IN POWDER COATED BLUE FINISH
Ø4" X 2" MOLD ON RUBBER
2 - SWIVEL CASTERS WITH BRAKE

2 - RIGID CASTERS