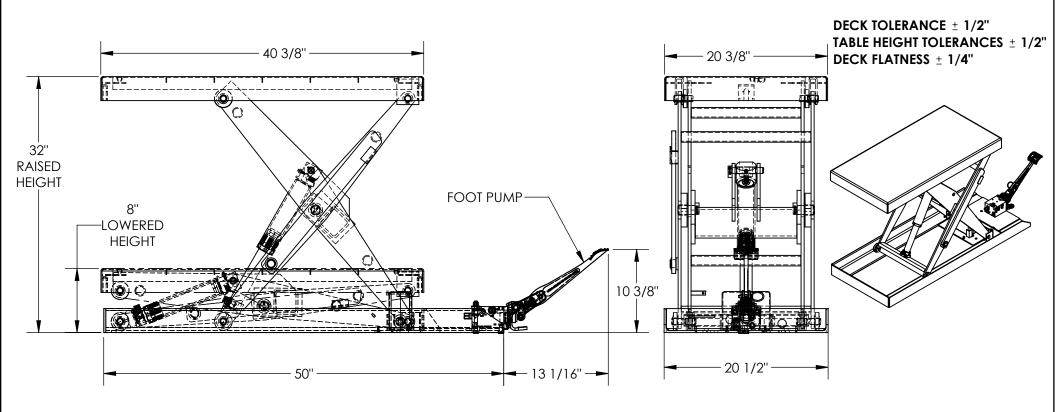

## STANDARD FEATURES

MODEL NUMBER IS SCTAB-1000-2040-FP

DECK WIDTH: 20 3/8" DECK LENGTH: 40 3/8" RAISED HEIGHT: 32" LOWERED HEIGHT: 8"

TABLE CAPACITY (EVENLY DISTRIBUTED)

MAX CAPACITY IS 1,000 LBS

SAFETY MAINTENANCE PROPS, DISPLACEMENT

STYLE CYLINDERS INSTALLED ROD DOWN

**EMERGENCY SAFETY STOP HYDRAULIC FUSES** 

TWO SPEED AUTO SHIFTING MANUAL FOOT PUMP

NUMBER OF PUMPS TO RAISE TABLE

LOW PRESSURE: 10 HIGH PRESSURE: 28

**DURABLE LIQUID PAINT BLUE FINISH** 

DIMENSION TOLERANCE ± 1/4"