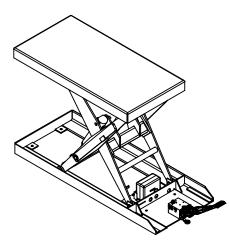

## FOOT PUMP HYDRAUIC SCISSOR LIFT TABLE - SCTAB-2000-2040-FP APPROX WEIGHT: 272.47 lbs. Does not include weight of power

\*\*\* ANY ADDITIONS, DELETIONS, OR OMISSIONS MUST BE CORRECTED ON THIS DRAWING AS THIS DRAWING WILL BE CONSIDERED ALL INCLUSIVE \*\*\* ALL GRAPHICS PROVIDED ARE FOR REFERENCE ONLY. IF CERTAIN DIMENSIONS ARE CRITICAL PLEASE VERIFY THOSE DIMENSIONS WITH YOUR SALESPERSON.