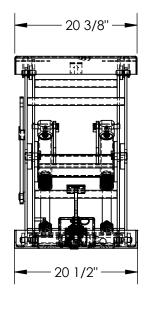

## SPECIAL FEATURES

NONE

MODEL NUMBER IS SCTAB-2000-2040-FP

PLATFORM WIDTH IS 20 3/8"

PLATFORM LENGTH IS 40 3/8"

**RAISED HEIGHT IS 32"** 

LOWERED HEIGHT IS 8"

TABLE CAPACITY (EVENLY DISTRIBUTED) MAX CAPACITY IS 2,000 LBS