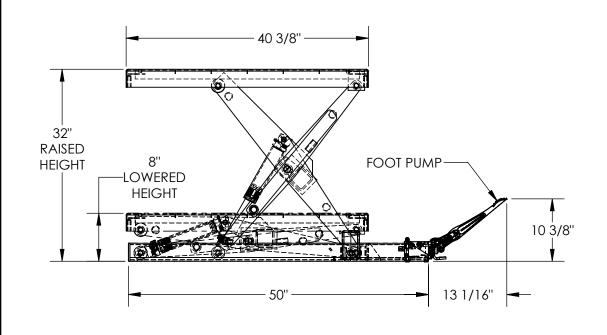

## FOOT PUMP HYDRAUIC SCISSOR LIFT TABLE - SCTAB-2000-2040-FP APPROX WEIGHT: 272.47 lbs. Does not include weight of power

\*\*\* ANY ADDITIONS, DELETIONS, OR OMISSIONS MUST BE CORRECTED ON THIS DRAWING AS THIS DRAWING WILL BE CONSIDERED ALL INCLUSIVE \*\*\* ALL GRAPHICS PROVIDED ARE FOR REFERENCE ONLY. IF CERTAIN DIMENSIONS ARE CRITICAL PLEASE VERIFY THOSE DIMENSIONS WITH YOUR SALESPERSON.

## SPECIAL FEATURES

NONE

MODEL NUMBER IS SCTAB-2000-2040-FP

PLATFORM WIDTH IS 20 3/8"

PLATFORM LENGTH IS 40 3/8"

**RAISED HEIGHT IS 32"** 

LOWERED HEIGHT IS 8"

TABLE CAPACITY (EVENLY DISTRIBUTED) MAX CAPACITY IS 2,000 LBS

SAFETY MAINTENANCE PROPS, DISPLACEMENT

STYLE CYLINDERS INSTALLED ROD DOWN

**EMERGENCY SAFETY STOP HYDRAULIC FUSES** 

TWO SPEED AUTO SHIFTING MANUAL FOOT PUMP

NUMBER OF PUMPS TO RAISE TABLE

**LOW PRESSURE: 20** HIGH PRESSURE: 56