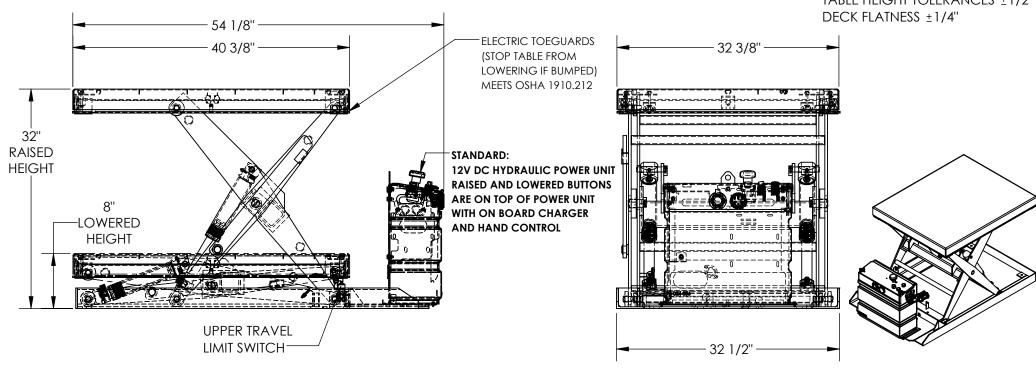

> DECK TOLERANCE +1/2" TABLE HEIGHT TOLERANCES ±1/2" DECK FLATNESS +1/4"

## STANDARD FEATURES

MODEL NUMBER IS SCTAB-2000-3240-DC DECK WIDTH IS 32 3/8" DECK LENGTH IS 40 3/8" **RAISED HEIGHT IS 32" LOWERED HEIGHT IS 8"** TABLE CAPACITY (EVENLY DISTRIBUTED) MAX CAPACITY IS 2,000 LBS CONTROL IS HANDHELD 2 BUTTON, NEMA 4 PENDANT WITH MINIMUM 8' USABLE COIL CORD SAFETY MAINTENANCE PROPS, DISPLACEMENT STYLE CYLINDERS INSTALLED ROD DOWN **EMERGENCY SAFETY STOP HYDRAULIC FUSES** UPPER TRAVEL LIMIT SWITCH **ELECTRIC PINCH POINT GUARD** DURABLE LIQUID PAINT BLUE FINISH