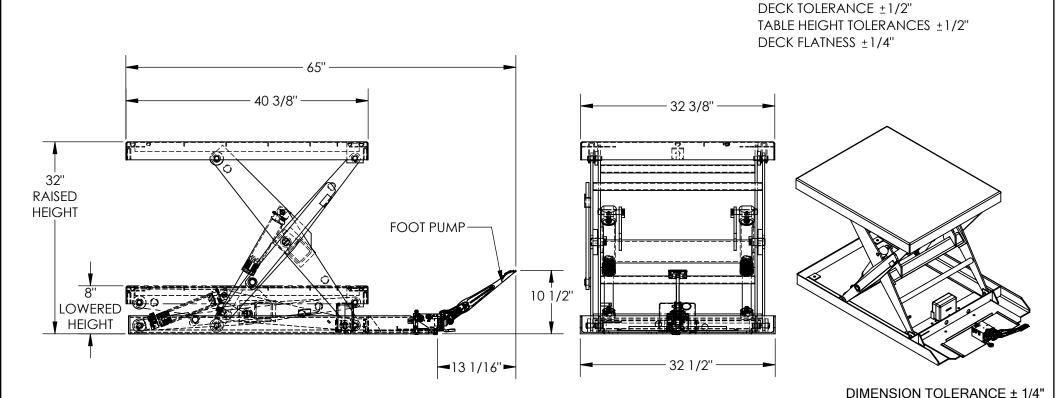

FOOT PUMP HYDRAULIC SCISSOR LIFT TABLE - SCTAB-2000-3240-FP APPROX WEIGHT: 337.36 lbs.

\*\*\* ANY ADDITIONS, DELETIONS, OR OMISSIONS MUST BE CORRECTED ON THIS DRAWING AS THIS DRAWING WILL BE CONSIDERED ALL INCLUSIVE \*\*\* ALL GRAPHICS PROVIDED ARE FOR REFERENCE ONLY. IF CERTAIN DIMENSIONS ARE CRITICAL PLEASE VERIFY THOSE DIMENSIONS WITH YOUR SALESPERSON

## STANDARD FEATURES

MODEL NUMBER IS SCTAB-2000-3240-FP

PLATFORM WIDTH: 32 3/8" PLATFORM LENGTH: 40 3/8"

RAISED HEIGHT: 32" LOWERED HEIGHT: 8"

TABLE CAPACITY (EVENLY DISTRIBUTED)

MAX CAPACITY IS 2.000 LBS

SAFETY MAINTENANCE PROPS, DISPLACEMENT

STYLE CYLINDERS INSTALLED ROD DOWN **EMERGENCY SAFETY STOP HYDRAULIC FUSES** 

TWO SPEED AUTO SHIFTING MANUAL FOOT PUMP

NUMBER OF PUMPS TO RAISE TABLE

LOW PRESSURE: 20 HIGH PRESSURE: 56

**DURABLE LIQUID PAINT BLUE FINISH** 