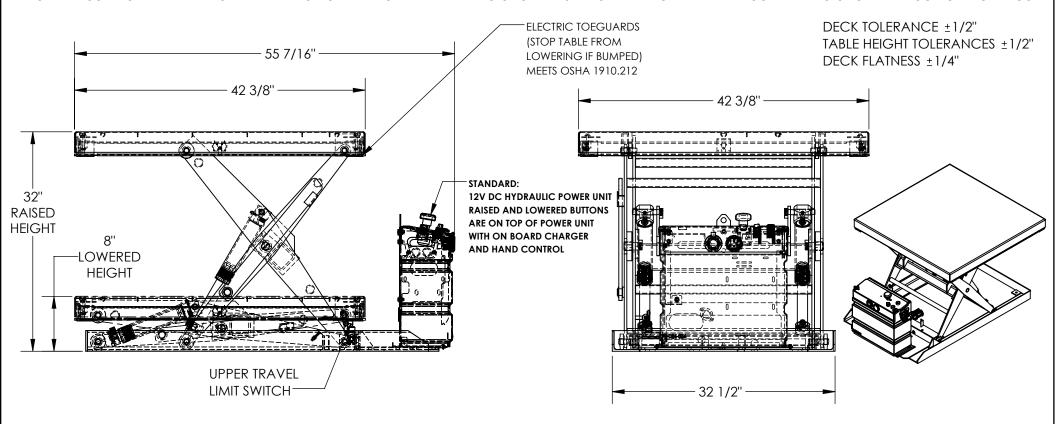

## STANDARD FEATURES

MODEL NUMBER IS SCTAB-2000-4242-DC DECK WIDTH IS 42 3/8" DECK LENGTH IS 42 3/8" **RAISED HEIGHT IS 32" LOWERED HEIGHT IS 8"** TABLE CAPACITY (EVENLY DISTRIBUTED) MAX CAPACITY IS 2,000 LBS CONTROL IS HANDHELD 2 BUTTON. NEMA 4 PENDANT WITH MINIMUM 8' USABLE COIL CORD SAFETY MAINTENANCE PROPS, DISPLACEMENT STYLE CYLINDERS INSTALLED ROD DOWN **EMERGENCY SAFETY STOP HYDRAULIC FUSES UPPER TRAVEL LIMIT SWITCH** ELECTRIC PINCH POINT GUARD **DURABLE LIQUID PAINT BLUE FINISH** 

# SPECIAL FEATURES

**NONE** Α Ρ Ρ R 0 V Α