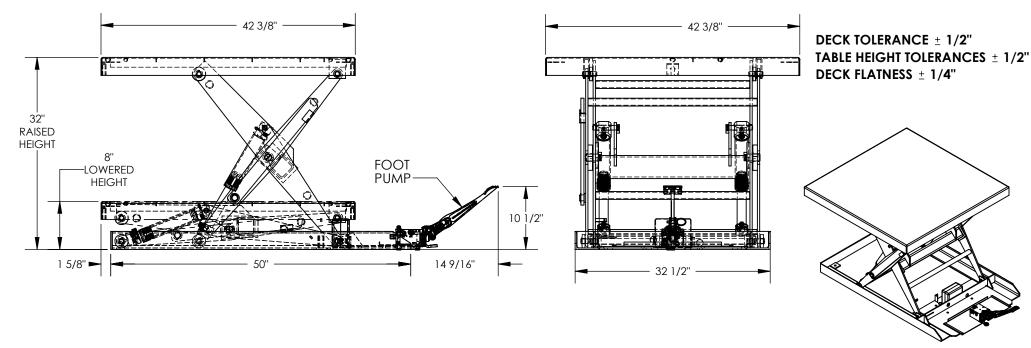

### STANDARD FEATURES

MODEL NUMBER IS SCTAB-2000-4242-FP PLATFORM WIDTH IS 42 3/8"

PLATFORM LENGTH IS 42 3/8"

RAISED HEIGHT IS 32"

LOWERED HEIGHT IS 8"

TABLE CAPACITY (EVENLY DISTRIBUTED)

MAX CAPACITY IS 2,000 LBS

SAFETY MAINTENANCE PROPS, DISPLACEMENT

STYLE CYLINDERS INSTALLED ROD DOWN

EMERGENCY SAFETY STOP HYDRAULIC FUSES

TWO SPEED AUTO SHIFTING MANUAL FOOT PUMP

NUMBER OF PUMPS TO RAISE TABLE

LOW PRESSURE: 20 HIGH PRESSURE: 56

#### DIMENSION TOLERANCE ± 1/4"

I, THE UNDERSIGNED, AGREE THAT THE PRODUCT AS REPRESENTED SATISFIES DESIGN AND DIMENSION REQUIREMENTS. I ALSO ACKNOWLEDGE MY DUTY TO CONFIRM PRODUCT AND INSTALLATION COMPLIANCE WITH ALL APPLICABLE FEDERAL, STATE AND LOCAL REGULATIONS AND STANDARDS.