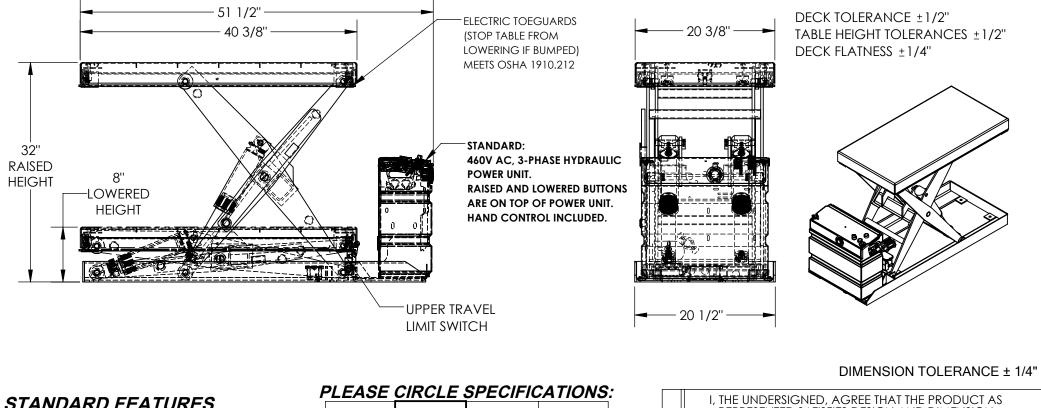

## AC POWERED HYDRAULIC SCISSOR LIFT TABLE- SCTAB-2500-2040-AC

APPROX WEIGHT: 313.49 lbs. DOES NOT INCLUDE WEIGHT OF POWER OR PACKAGING!!!

\*\*\* ANY ADDITIONS, DELETIONS, OR OMISSIONS MUST BE CORRECTED ON THIS DRAWING AS THIS DRAWING WILL BE CONSIDERED ALL INCLUSIVE \*\*\* ALL GRAPHICS PROVIDED ARE FOR REFERENCE ONLY. IF CERTAIN DIMENSIONS ARE CRITICAL PLEASE VERIFY THOSE DIMENSIONS WITH YOUR SALESPERSON

| STANDARD FEATURES<br>MODEL NUMBER IS SCTAB-2500-2040-AC          | POWER AC<br>MOTOR VOLTAG<br>DEDICATED C | C DC (12<br>GE 115 208<br>CIRCUIT REQ | 2V) AIR/OIL<br>3 230 460<br>UIRED 60Hz | A<br>F                                  | REPRESENTE<br>REQUIREMENT<br>CONFIR<br>COMPLIANCE<br>AND LOC | ED SATISFIES DESIG<br>S. I ALSO ACKNO<br>RM PRODUCT AN<br>E WITH ALL APPLIO | THAT THE PRODUCT AS<br>GN AND DIMENSION<br>OWLEDGE MY DUTY TO<br>ID INSTALLATION<br>CABLE FEDERAL, STATE<br>S AND STANDARDS.<br><b>DVAL DRAWINGS OR</b> |
|------------------------------------------------------------------|-----------------------------------------|---------------------------------------|----------------------------------------|-----------------------------------------|--------------------------------------------------------------|-----------------------------------------------------------------------------|---------------------------------------------------------------------------------------------------------------------------------------------------------|
| LOWERED HEIGHT IS 8"                                             | MOTOR PHASE                             | SINGLE                                | THREE                                  |                                         |                                                              | IFIED ARE NON                                                               | N-RETURNABLE                                                                                                                                            |
| TABLE CAPACITY (EVENLY DISTRIBUTED)<br>MAX CAPACITY IS 2,500 LBS | CONTROL                                 | HAND                                  | FOOT                                   | <i>A</i>                                |                                                              | ] As drawn                                                                  | [] As marked                                                                                                                                            |
| CONTROL IS HANDHELD 2 BUTTON, NEMA                               | 1 PENDANT                               |                                       |                                        |                                         | Signed:                                                      |                                                                             | Date:                                                                                                                                                   |
| WITH MINIMUM 8' USABLE COIL CORD                                 |                                         |                                       |                                        |                                         | Printed Name:                                                |                                                                             |                                                                                                                                                         |
| SAFETY MAINTENANCE PROPS, DISPLACEN                              | <b>MENT</b>                             |                                       |                                        |                                         |                                                              | ART UPON RECEIPT                                                            | OF SIGNED APPROVAL DRAWING                                                                                                                              |
|                                                                  |                                         |                                       |                                        | DISTRIBUTOR'S NAME: P.O.# X             |                                                              |                                                                             |                                                                                                                                                         |
|                                                                  |                                         |                                       |                                        | VESTIL MANUFACTURING                    |                                                              |                                                                             |                                                                                                                                                         |
|                                                                  |                                         |                                       |                                        | DRAWN BY: CRA DATE: 06/03/2019 SALES: X |                                                              |                                                                             |                                                                                                                                                         |
| SPECIAL FEATURES                                                 |                                         |                                       |                                        | REFERENCE:                              | Х                                                            | SCA                                                                         | LE: 1:14 FILE NAME:                                                                                                                                     |
| NONE                                                             |                                         |                                       |                                        | QUOTED LEA                              | d time: X                                                    | QUOTE #                                                                     | 01-007-399                                                                                                                                              |