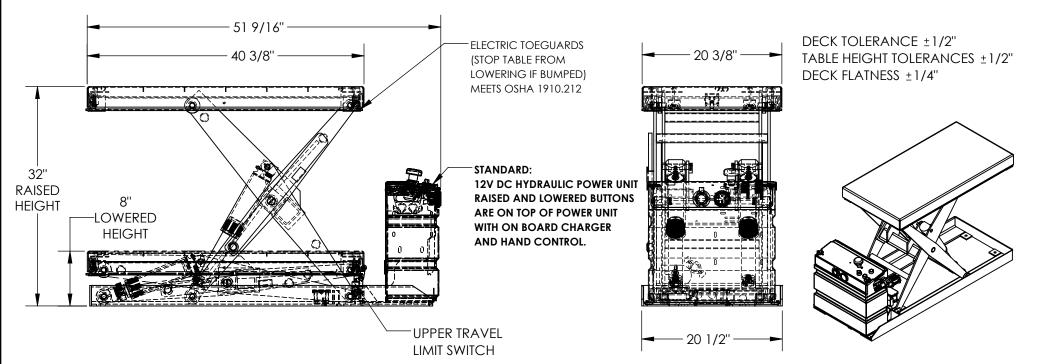

## DC POWERED HYDRAULIC SCISSOR LIFT TABLE- SCTAB-2500-2040-DC

APPROX WEIGHT: 316.87 lbs. DOES NOT INCLUDE WEIGHT OF POWER OR PACKAGING!!!

DIMENSION TOLERANCE ± 1/4"

\*\*\* ANY ADDITIONS, DELETIONS, OR OMISSIONS MUST BE CORRECTED ON THIS DRAWING AS THIS DRAWING WILL BE CONSIDERED ALL INCLUSIVE \*\*\* ALL GRAPHICS PROVIDED ARE FOR REFERENCE ONLY. IF CERTAIN DIMENSIONS ARE CRITICAL PLEASE VERIFY THOSE DIMENSIONS WITH YOUR SALESPERSON

## STANDARD FEATURES

NONE

MODEL NUMBER IS SCTAB-2500-2040-DC DECK WIDTH IS 20 3/8" DECK LENGTH IS 40 3/8"

RAISED HEIGHT IS 32"

**LOWERED HEIGHT IS 8"** 

TABLE CAPACITY (EVENLY DISTRIBUTED)

MAX CAPACITY IS 2,500 LBS

CONTROL IS HANDHELD 2 BUTTON, NEMA 4 PENDANT

WITH MINIMUM 8' USABLE COIL CORD

SAFETY MAINTENANCE PROPS, DISPLACEMENT

STYLE CYLINDERS INSTALLED ROD DOWN

EMERGENCY SAFETY STOP HYDRAULIC FUSES

**UPPER TRAVEL LIMIT SWITCH** 

**ELECTRIC PINCH POINT GUARD** 

DURABLE LIQUID PAINT BLUE FINISH