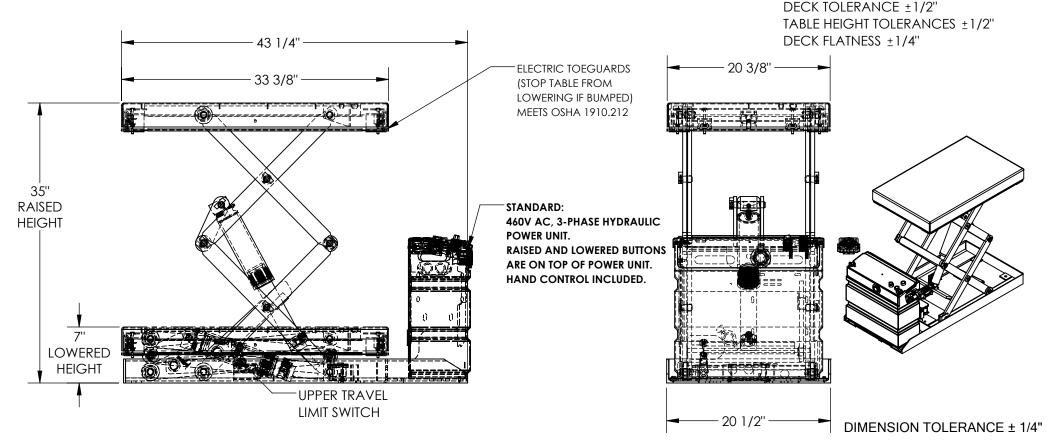

## STANDARD FEATURES

MODEL NUMBER IS SCTABD-1000-2033-AC DECK WIDTH IS 20 3/8"
DECK LENGTH IS 33 3/8"
RAISED HEIGHT IS 35"
LOWERED HEIGHT IS 7"
TABLE CAPACITY (EVENLY DISTRIBUTED)

MAX CAPACITY IS 1,000 LBS
CONTROL IS HANDHELD 2 BUTTON, NEMA 4 PENDANT

WITH MINIMUM 8' USABLE COIL CORD

SAFETY MAINTENANCE PROPS, DISPLACEMENT

STYLE CYLINDERS INSTALLED ROD DOWN

EMERGENCY SAFETY STOP HYDRAULIC FUSES

UPPER TRAVEL LIMIT SWITCH

ELECTRIC PINCH POINT GUARD DURABLE LIQUID PAINT BLUE FINISH