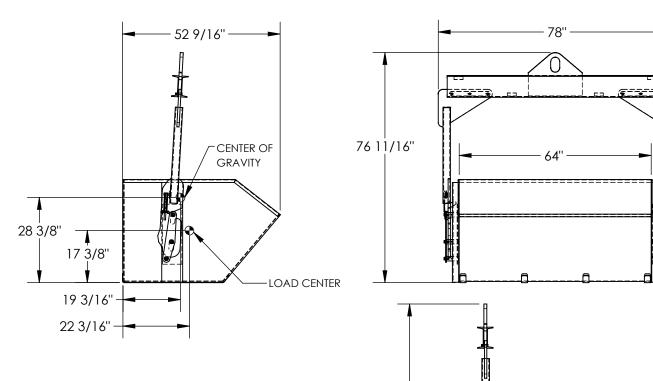

## STANDARD FEATURES

MODEL NUMBER IS SDB-200-6 **OVERALL WIDTH IS 78" USABLE WIDTH IS 64" OVERALL LENGTH IS 52 9/16" OVERALL HEIGHT IS 76 11/16"** MAX CAPACITY IS 6,000 LBS. VOLUME CAPACITY IS 2 CU. YRDS. HOPPER AND LIFTING BEAM IS TOUGH BAKED IN POWDER COAT BLUE FINISH WITH YELLOW UPRIGHTS