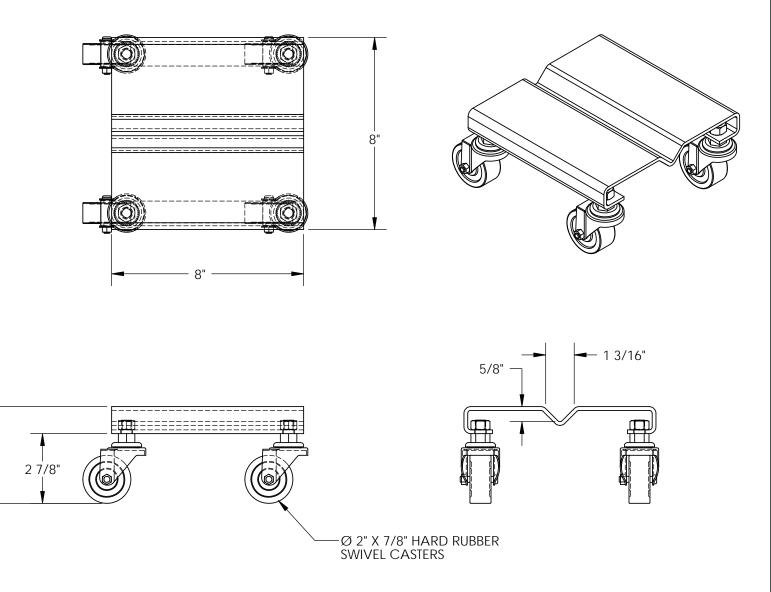

ALL GRAPHICS PROVIDED ARE FOR REFERENCE ONLY. IF CERTAIN DIMENSIONS ARE CRITICAL PLEASE VERIFY THOSE DIMENSIONS WITH YOUR SALESPERSON

| STANDARD FEATURES<br>MODEL NUMBER IS SDOL<br>CAPACITY IS 500<br>OVERALL WIDTH IS 8"<br>OVERALL LENGTH IS 8"<br>OVERALL HEIGHT IS 4"<br>COLOR IS BLACK | A REQU<br>P COM                                                   | PRESENTED SATIS<br>JIREMENTS. I ALS<br>CONFIRM PRO<br>MPLIANCE WITH /<br>AND LOCAL REG<br>SPECIAL UN<br>[ ] As c<br>LEAD TIME W | , AGREE THAT THI<br>FIES DESIGN AND<br>OUCT AND INSTA<br>ALL APPLICABLE I<br>ULATIONS AND S<br>ITS ARE NON<br>Irawn [] A<br>/ILL START UPC<br>APPROVAL DRA | D DIMENSION<br>GE MY DUTY TO<br>ALLATION<br>FEDERAL, STATE<br>TANDARDS.<br>-RETURNABLE<br>As marked<br>Date:<br>ON RECEIPT |
|-------------------------------------------------------------------------------------------------------------------------------------------------------|-------------------------------------------------------------------|---------------------------------------------------------------------------------------------------------------------------------|------------------------------------------------------------------------------------------------------------------------------------------------------------|----------------------------------------------------------------------------------------------------------------------------|
| SPECIAL FEATURES<br>NONE                                                                                                                              | DISTRIBUTOR'S N<br>VESTIL N<br>DRAWN BY:<br>SR<br>REFERENCE:<br>X | AME:<br>MANUFACT<br>DATE:<br>6-12-09                                                                                            | SCALE: 1:4                                                                                                                                                 | P.O.#<br>X<br>W.O.#<br>X<br>SALES:<br>X<br>FILE NAME:<br>16-007-210                                                        |