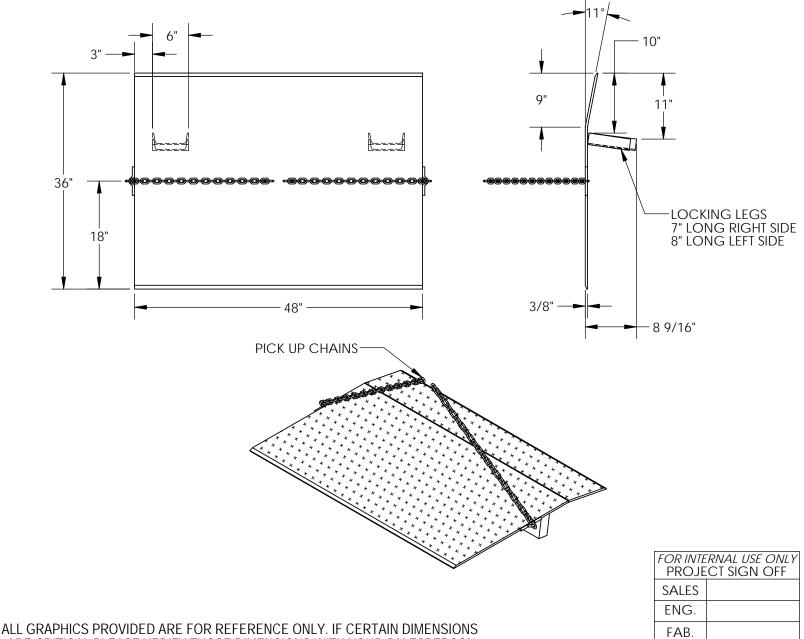

## STANDARD FEATURES

MODEL NUMBER IS SE-4836
CAPACITY IS 4,125 LBS
OVERALL WIDTH IS 48"
OVERALL LENGTH IS 36"
OVERALL HEIGHT IS 8 9/16"
DOCKPLATE THICKNESS IS 3/8"
PICK UP CHAIN IS STANDARD
LOCKING LEGS ARE 6" WIDE
LEG LENGTHS ARE 7" RIGHT & 8" LEFT
CROWN IS 11° & 9" FROM EDGE
STEEL TREAD PLATE FOR TRACTION