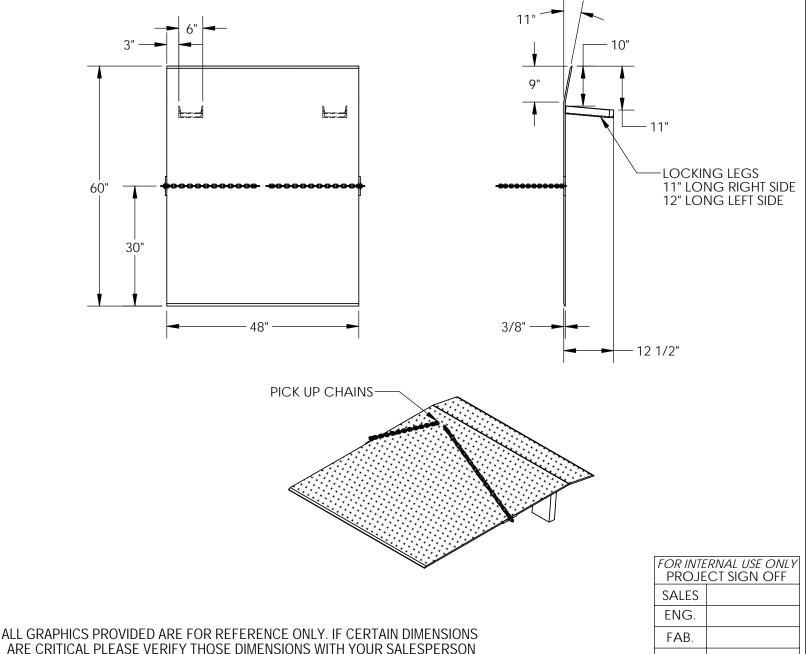

## **STANDARD FEATURES**

MODEL NUMBER IS SE-4860
CAPACITY IS 2,475 LBS
OVERALL WIDTH IS 48"
OVERALL LENGTH IS 60"
OVERALL HEIGHT IS 12 1/2"
DOCKPLATE THICKNESS IS 3/8"
PICK UP CHAIN IS STANDARD
LOCKING LEGS ARE 6" WIDE
LEG LENGTHS ARE 11" RIGHT & 12" LEFT
CROWN IS 11° & 9" FROM EDGE
STEEL TREAD PLATE FOR TRACTION