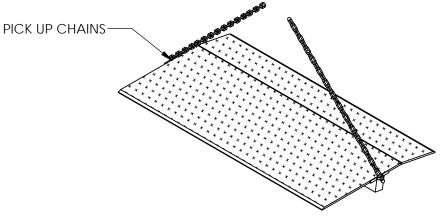

## STANDARD FEATURES

MODEL NUMBER IS SE-5430
CAPACITY IS 5,500 LBS
OVERALL WIDTH IS 54"
OVERALL LENGTH IS 30"
OVERALL HEIGHT IS 7 9/16"
DOCKPLATE THICKNESS IS 3/8"
PICK UP CHAIN IS STANDARD
LOCKING LEGS ARE 6" WIDE
LEG LENGTHS ARE 6" RIGHT & 7" LEFT
CROWN IS 11° & 9" FROM EDGE
STEEL TREAD PLATE FOR TRACTION