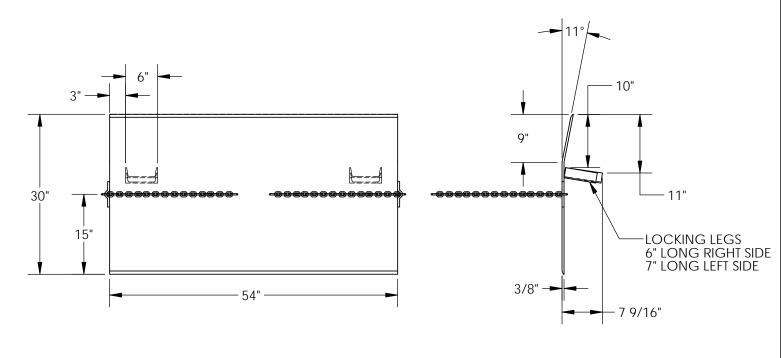

## STANDARD FEATURES

MODEL NUMBER IS SE-5430
CAPACITY IS 5,500 LBS
OVERALL WIDTH IS 54"
OVERALL LENGTH IS 30"
OVERALL HEIGHT IS 7 9/16"
DOCKPLATE THICKNESS IS 3/8"
PICK UP CHAIN IS STANDARD
LOCKING LEGS ARE 6" WIDE
LEG LENGTHS ARE 6" RIGHT & 7" LEFT
CROWN IS 11° & 9" FROM EDGE
STEEL TREAD PLATE FOR TRACTION