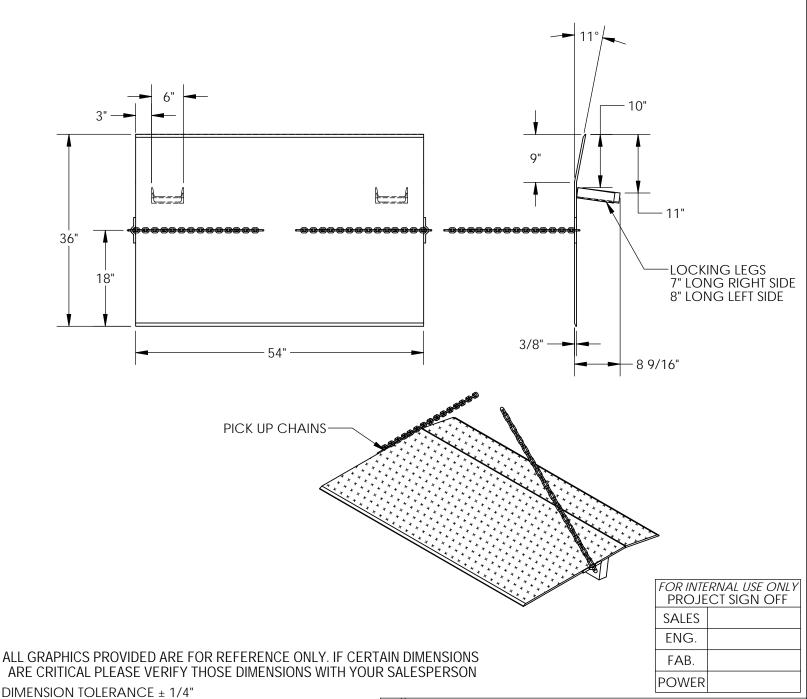

## STANDARD FEATURES

MODEL NUMBER IS SE-5436
CAPACITY IS 4,600 LBS
OVERALL WIDTH IS 54"
OVERALL LENGTH IS 36"
OVERALL HEIGHT IS 8 9/16"
DOCKPLATE THICKNESS IS 3/8"
PICK UP CHAIN IS STANDARD
LOCKING LEGS ARE 6" WIDE
LEG LENGTHS ARE 7" RIGHT & 8" LEFT
CROWN IS 11 ° & 9" FROM EDGE
STEEL TREAD PLATE FOR TRACTION