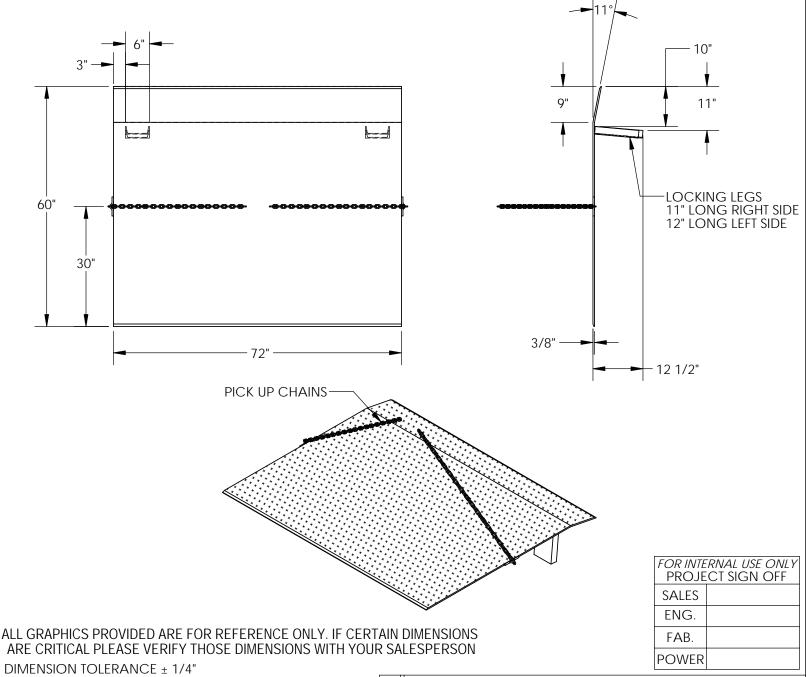

## STANDARD FEATURES

MODEL NUMBER IS SE-7260
CAPACITY IS 3,860 LBS
OVERALL WIDTH IS 72"
OVERALL LENGTH IS 60"
OVERALL HEIGHT IS 12 1/2"
DOCKPLATE THICKNESS IS 3/8"
PICK UP CHAIN IS STANDARD
LOCKING LEGS ARE 6" WIDE
LEG LENGTHS ARE 11" RIGHT & 12" LEFT
CROWN IS 11° & 9" FROM EDGE
STEEL TREAD PLATE FOR TRACTION