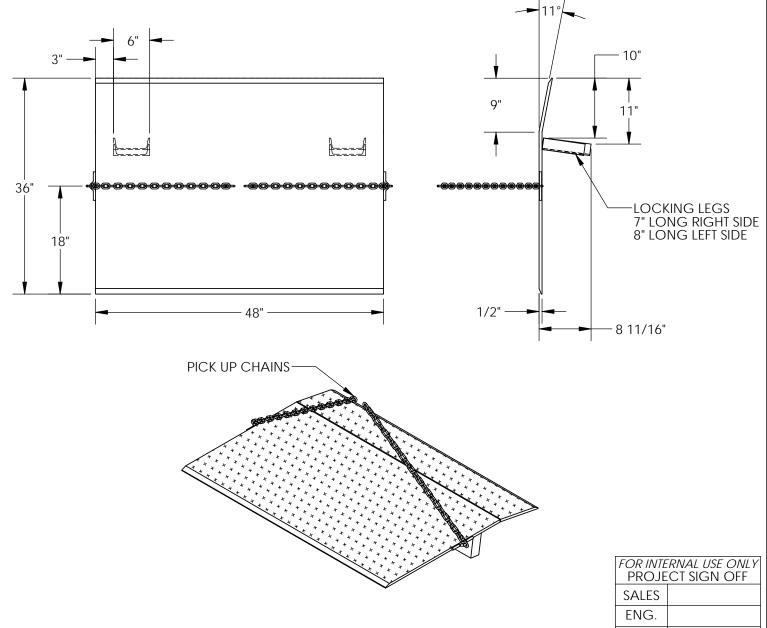

## STANDARD FEATURES

MODEL NUMBER IS SEH-4836
CAPACITY IS 7,300 LBS
OVERALL WIDTH IS 48"
OVERALL LENGTH IS 36"
OVERALL HEIGHT IS 8 11/16"
DOCKPLATE THICKNESS IS 1/2"
PICK UP CHAIN IS STANDARD
LOCKING LEGS ARE 6" WIDE
LEG LENGTHS ARE 7" RIGHT & 8" LEFT
CROWN IS 11° & 9" FROM EDGE
STEEL TREAD PLATE FOR TRACTION