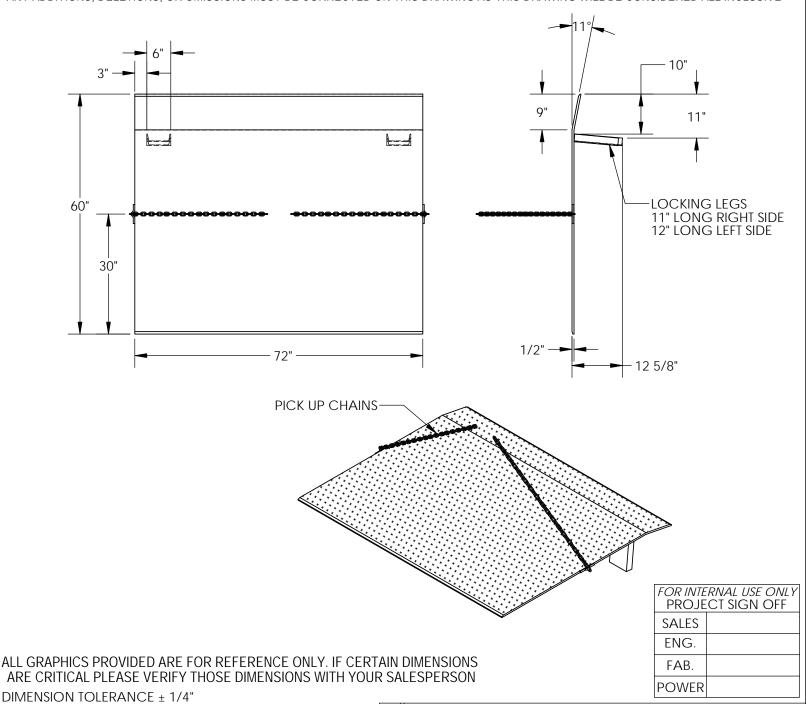

## STEEL TRUCK DOCKPLATE - SEH-7260

APPROX WEIGHT: 626.82 lbs. DOES NOT INCLUDE WEIGHT OF POWER OR PACKAGING!!!

\*\*\*ANY ADDITIONS, DELETIONS, OR OMISSIONS MUST BE CORRECTED ON THIS DRAWING AS THIS DRAWING WILL BE CONSIDERED ALL INCLUSIVE\* $^{\star\star}$ 

## STANDARD FEATURES

MODEL NUMBER IS SEH-7260 CAPACITY IS 6.600 LBS OVERALL WIDTH IS 72" OVERALL LENGTH IS 60" **OVERALL HEIGHT IS 12 5/8" DOCKPLATE THICKNESS IS 1/2"** PICK UP CHAIN IS STANDARD LOCKING LEGS ARE 6" WIDE LEG LENGTHS ARE 11" RIGHT & 12" LEFT CROWN IS 11° & 9" FROM EDGE STEEL TREAD PLATE FOR TRACTION