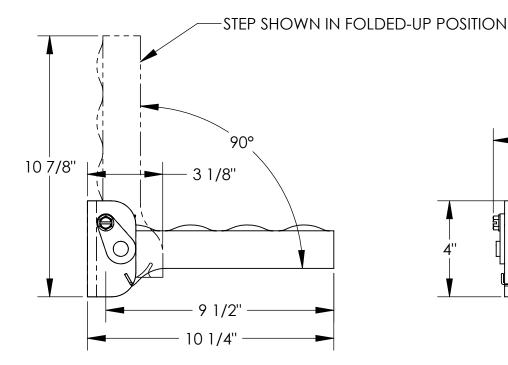

## STANDARD FEATURES

MODEL NUMBER IS SFS-149-SL OVERALL WIDTH IS 15 3/4" STEP WIDTH IS 13 11/16" OVERALL LENGTH IS 10 1/4" STEP DEPTH IS 9 1/2" OVERALL HEIGHT IS 4" FOLDED HEIGHT 10 7/8" FOLDED HEIGHT 10 7/8" TOUGH BAKED IN POWDER COATED BLUE FINISH MAX LOAD 350 LBS EVENLY DISTRIBUTED \*\*AUTOMATICALLY RETURNS IN UP POSITION\*\*