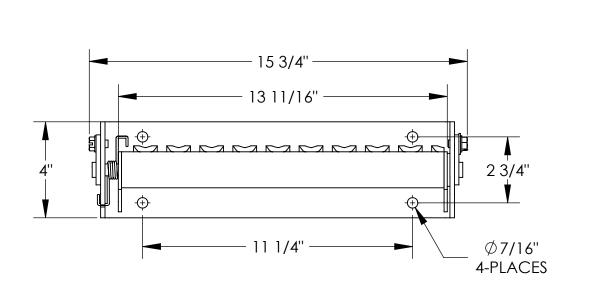

## STANDARD FEATURES

MODEL NUMBER IS SFS-149-SL OVERALL WIDTH IS 15 3/4" STEP WIDTH IS 13 11/16" OVERALL LENGTH IS 10 1/4" STEP DEPTH IS 9 1/2" OVERALL HEIGHT IS 4" FOLDED HEIGHT 10 7/8" FOLDED HEIGHT 10 7/8" TOUGH BAKED IN POWDER COATED BLUE FINISH MAX LOAD 350 LBS EVENLY DISTRIBUTED \*\*AUTOMATICALLY RETURNS IN UP POSITION\*\*