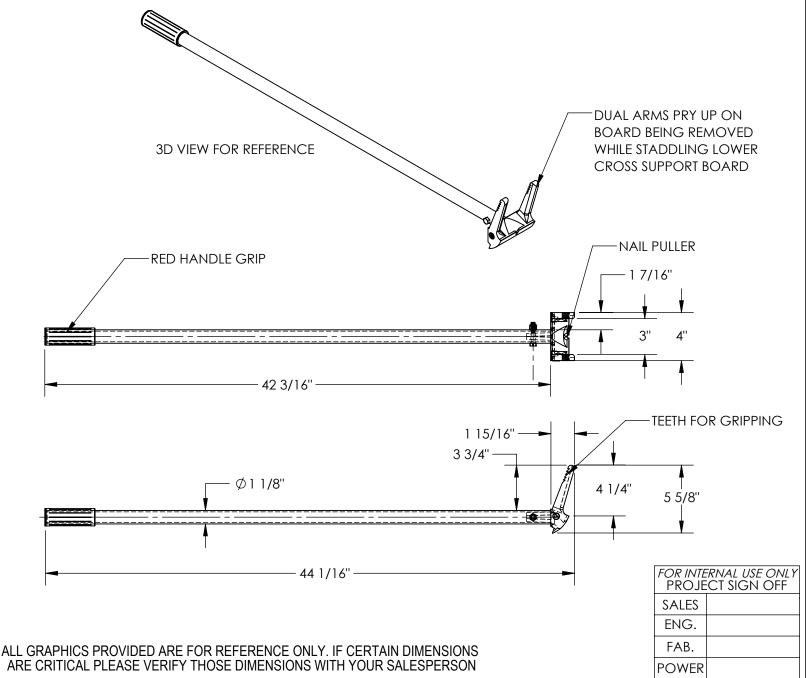

## STANDARD FEATURES

MODEL NUMBER IS SKB-7
OVERALL WIDTH IS 4"
OVERALL LENGTH IS 44 1/16"
OVERALL HEIGHT IS 5 5/8"
RUGGED STEEL CONSTRUCTION
HANDLE GRIP FOR COMFORT
DESIGNED TO REMOVE BOARDS
FROM WOODEN PALLETS WITH EASE