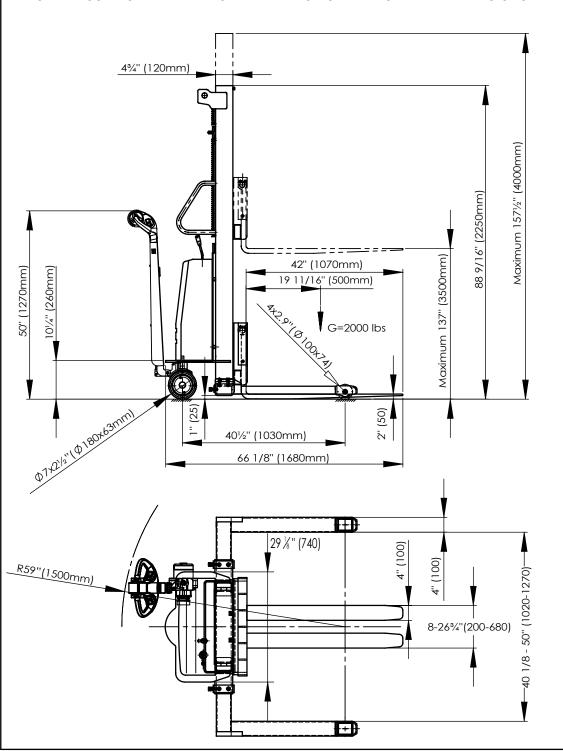

## **SPECIFICATIONS**

MODEL NUMBER IS: SL-137-AA-PTDS CAPACITY (UDL): 2,000 Lbs UP TO 62" CAPACITY (UDL): 1,500 Lbs 62" TO 118" CAPACITY (UDL): 1,000 Lbs 118" TO 137"

LIFT HEIGHT: 137"

LOWERED HEIGHT: 2"

ADJUSTABLE FORKS AND ADJUSTABLE LEGS

SAFETY SHIELD HANDLE: CH-2

DRIVE MOTOR: DC 24V / 0.4KW LIFT MOTOR: DC 24V / 2.0KW

BATTERY: 2x 12V / 95Åh CHARGER: DC 24V / 6A

TRAVEL SPEED W/ LOAD: 1.5 MPH TRAVEL SPEED W/O LOAD: 2.2 MPH