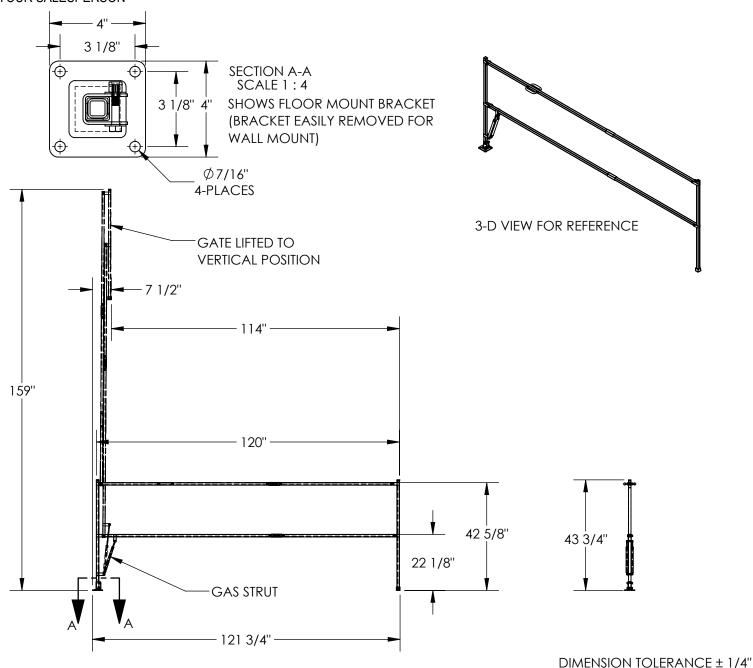

## STANDARD FEATURES

**MODEL NUMBER IS SLG-10** OVERALL WIDTH IS 121 3/4" LOWERED GATE WIDTH IS 120" **USABLE RAISED WIDTH IS 114" OVERALL HEIGHT WHEN RAISED IS 159"** OVERALL HEIGHT LOWERED IS 43 3/4" **UPPER HORIZONTAL BAR** TOUGH BAKED IN POWDER YELLOW FINISH