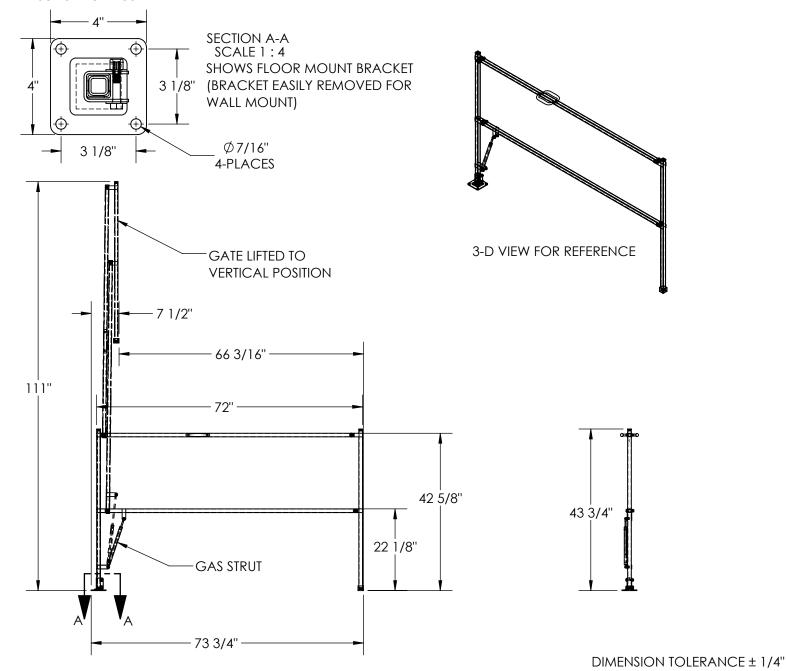

## STANDARD FEATURES

MODEL NUMBER IS SLG-6
OVERALL WIDTH IS 73 3/4"
LOWERED GATE WIDTH IS 72"
USABLE RAISED WIDTH IS 66 3/16"
OVERALL HEIGHT WHEN RAISED IS 111"
OVERALL HEIGHT LOWERED IS 43 3/4"
UPPER HORIZONTAL BAR HEIGHT IS 42 5/8"
TOUGH BAKED IN POWDER COATED
YELLOW FINISH