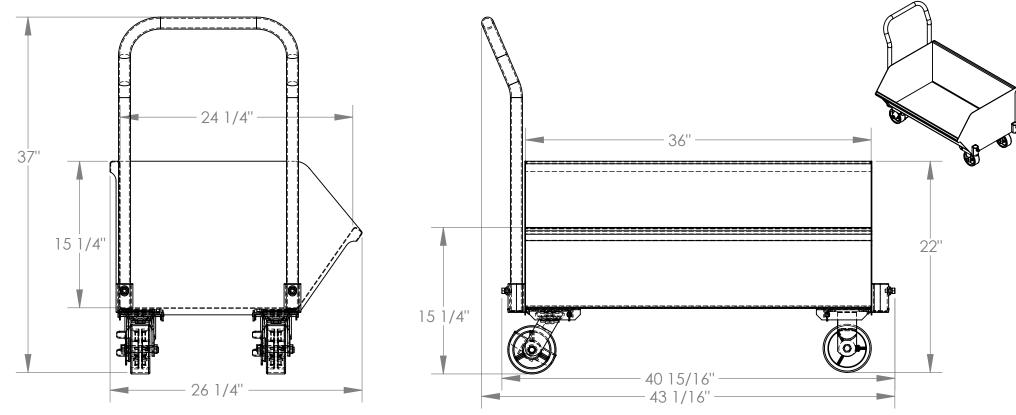

## STANDARD FEATURES

MODEL # IS SLPT-24

OVERALL WIDTH IS: 26 1/4" OVERALL LENGTH: 43 1/16"

OVERALL HEIGHT: 37" USABLE WIDTH: 24 1/4" USABLE LENGTH: 36" USABLE DEPTH: 15 1/4"

HOPPER VOLUME: 6.8 CU-FT; 1/4 CU-YD

HOPPER CAPACITY: 1,000 LBS.

REVERSABLE/ REMOVABLE HANDLE