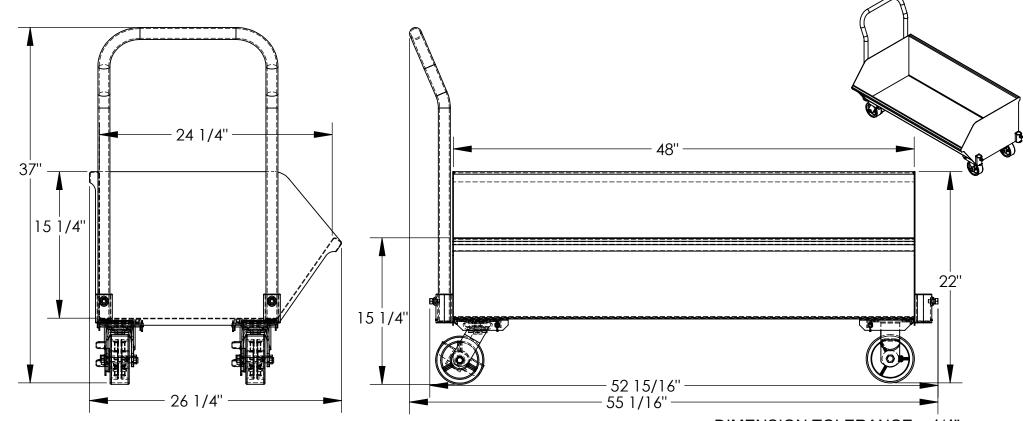

## STANDARD FEATURES

MODEL # IS SLPT-33

OVERALL WIDTH IS: 26 1/4" **OVERALL LENGTH: 55 1/16" OVERALL HEIGHT: 37"** 

USABLE WIDTH: 24 1/4" **USABLE LENGTH:48"** 

USABLE DEPTH: 15 1/4"

HOPPER VOLUME: 9.6 CU-FT; 1/3 CU-YD

HOPPER CAPACITY: 1,000 LBS.

REVERSABLE/ REMOVABLE HANDLE