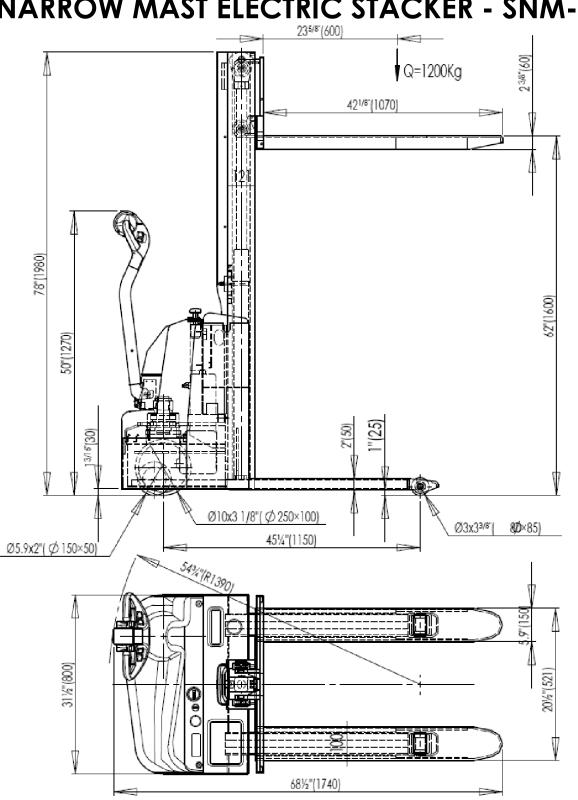

# NARROW MAST ELECTRIC STACKER - SNM-62-FF-21

APPROX WEIGHT: 1,290 lbs. DOES NOT INCLUDE WEIGHT OF POWER OR PACKAGING!!!

\*\*\* ANY ADDITIONS, DELETIONS, OR OMISSIONS MUST BE CORRECTED ON THIS DRAWING AS THIS DRAWING WILL BE CONSIDERED ALL INCLUSIVE \*\*\* ALL GRAPHICS PROVIDED ARE FOR REFERENCE ONLY. IF CERTAIN DIMENSIONS ARE CRITICAL PLEASE VERIFY THOSE DIMENSIONS WITH YOUR SALESPERSON

## STANDARD FEATURES

MODEL NUMBER: SNM-62-FF-21 FORK SIZE: 21" W X 42" LG LOWERED HEIGHT: 3 3/8"

**RAISED HEIGHT: 62"** 

UNIFORM CAPACITY: 2,200 LBS. TOUGH BAKED IN POWDER COATED **BLACK & YELLOW FINISH** 