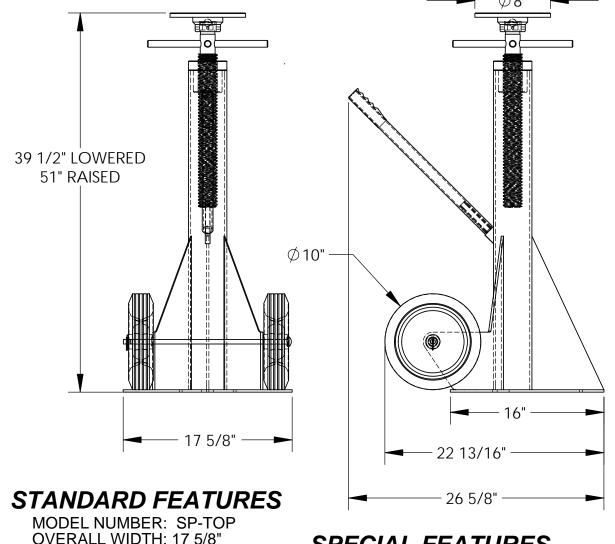

## SPECIAL FEATURES

**NONE** 

SERVICE RANGE: 39 1/2" TO 51" STATIC CAPACITY: 100,000 LBS. LIFTING CAPACITY: 40,000 LBS. TOP CAP: 8" DIAMETER

WHEEL SIZE IS Ø10" HANDLE LENGTH IS 20"

**OVERALL LENGTH: 26 5/8"** 