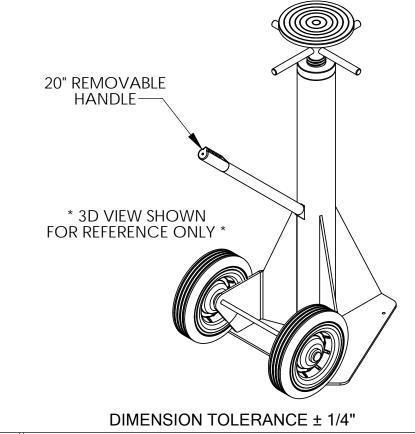

## SPECIAL FEATURES

**NONE** 

SERVICE RANGE: 39 1/2" TO 51" STATIC CAPACITY: 100,000 LBS. LIFTING CAPACITY: 40,000 LBS. TOP CAP: 8" DIAMETER

WHEEL SIZE IS Ø10" HANDLE LENGTH IS 20"

**OVERALL LENGTH: 26 5/8"** 