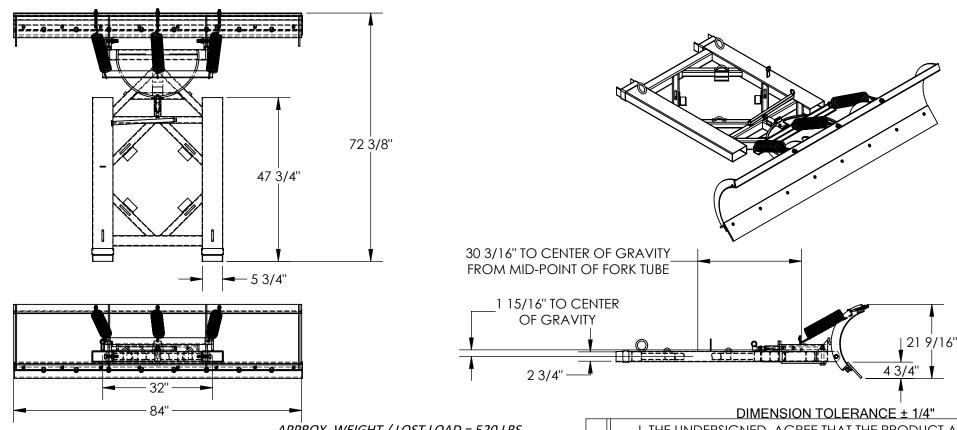

## FORK MOUNTED SNOW BLADE - SPB-556

APPROX WEIGHT: 520 lbs.

DOES NOT INCLUDE WEIGHT OF POWER OR PACKAGING!!!

\*\*\* ANY ADDITIONS, DELETIONS, OR OMISSIONS MUST BE CORRECTED ON THIS DRAWING AS THIS DRAWING WILL BE CONSIDERED ALL INCLUSIVE \*\*\*
ALL GRAPHICS PROVIDED ARE FOR REFERENCE ONLY. IF CERTAIN DIMENSIONS ARE CRITICAL PLEASE VERIFY THOSE DIMENSIONS WITH YOUR SALESPERSON

STANDARD FEATURES
MODEL NUMBER IS SPB-556
OVERALL WIDTH IS 84"
MAX FORK WIDTH IS 5 1/2 "
OVERALL LENGTH IS 72 3/8"
MAX FORK LENGTH IS 48"
OVERALL HEIGHT IS 21 9/16"
PLOW WIDTH AT 24 DEGREES IS 77"
PLOW WIDTH AT 47 DEGREES IS 56"
FORK CENTERS AT 32" SEPARATION
INSIDE FORK CLEARANCE IS 24 1/2"
ROLL PLATE WITH STEEL RIGS IS 5/16"
FRAME TOUGH BAKED IN POWDER CO

APPROX. WEIGHT / LOST LOAD = 520 LBS.

MINIMIM EFFECTIVE THICKNESS = FORK LENGTH

MINUS 48". FOR FORKS LESS THAN 48" MINIMUM

EFFECTIVE THICKNESS = LESS THAN 1"

NEVER EXCEED LOAD CENTER

RATING PER FORKTRUCK

MANUFACTURERS GUIDELINES.

DO NOT USE THIS FORK TRUCK

ATTACHMENT IF LOAD WILL

EXCEED FORK TRUCK MANUFACTURER'S

LOAD CENTER RATING

FRAME TOUGH BAKED IN POWDER COATED BLACK FINISH
BLADE TOUGH BAKED IN POWDER COATED YELLOW FINISH