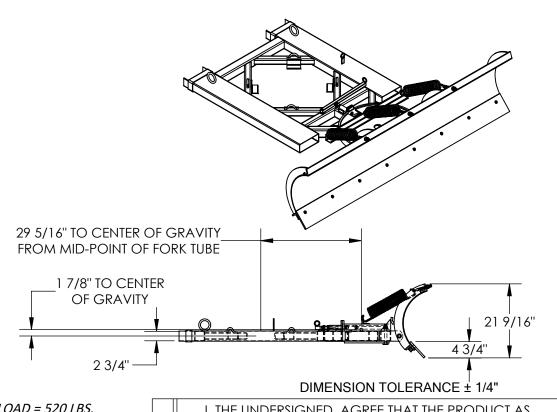

## STANDARD FEATURES

**MODEL NUMBER IS SPB-756** OVERALL WIDTH IS 84" MAX FORK WIDTH IS 7 1/2 " OVERALL LENGTH IS 72 3/8" MAX FORK LENGTH IS 48" OVERALL HEIGHT IS 21 9/16" PLOW WIDTH AT 24 DEGREES IS 77" PLOW WIDTH AT 47 DEGREES IS 56" FORK CENTERS AT 34" SEPARATION **INSIDE FORK CLEARANCE IS 24 1/2" ROLL PLATE WITH STEEL RIGS IS 5/16"** 

APPROX. WEIGHT / LOST LOAD = 520 LBS. MINIMIM EFFECTIVE THICKNESS = FORK LENGTH MINUS 48". FOR FORKS LESS THAN 48" MINIMUM EFFECTIVE THICKNESS = LESS THAN 1" **NEVER EXCEED LOAD CENTER** RATING PER FORKTRUCK MANUFACTURERS GUIDELINES. DO NOT USE THIS FORK TRUCK ATTACHMENT IF LOAD WILL EXCEED FORK TRUCK MANUFACTURER'S LOAD CENTER RATING