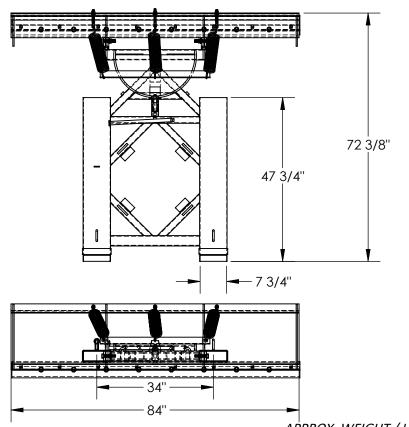

## STANDARD FEATURES

**MODEL NUMBER IS SPB-756** OVERALL WIDTH IS 84" MAX FORK WIDTH IS 7 1/2 " OVERALL LENGTH IS 72 3/8" MAX FORK LENGTH IS 48" OVERALL HEIGHT IS 21 9/16" PLOW WIDTH AT 24 DEGREES IS 77" PLOW WIDTH AT 47 DEGREES IS 56" FORK CENTERS AT 34" SEPARATION **INSIDE FORK CLEARANCE IS 24 1/2" ROLL PLATE WITH STEEL RIGS IS 5/16"** 

APPROX. WEIGHT / LOST LOAD = 520 LBS. MINIMIM EFFECTIVE THICKNESS = FORK LENGTH MINUS 48". FOR FORKS LESS THAN 48" MINIMUM EFFECTIVE THICKNESS = LESS THAN 1" **NEVER EXCEED LOAD CENTER** RATING PER FORKTRUCK MANUFACTURERS GUIDELINES. DO NOT USE THIS FORK TRUCK ATTACHMENT IF LOAD WILL EXCEED FORK TRUCK MANUFACTURER'S LOAD CENTER RATING