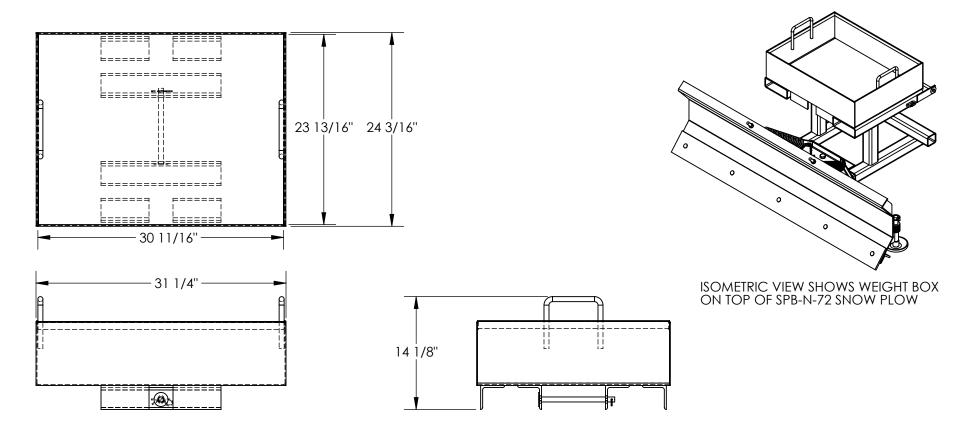

## STANDARD FEATURES

MODEL NUMBER IS SPB-N-WT OVERALL WIDTH IS 31 1/4" USABLE WIDTH IS 30 11/16" OVERALL LENGTH IS 24 3/16" USABLE LENGTH IS 23 13/16" **OVERALL HEIGHT IS 14 1/8"** 