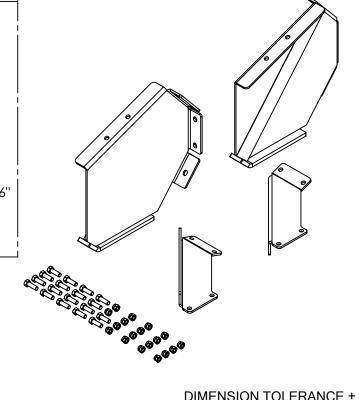

## STANDARD FEATURES

MODEL NUMBER IS SPB-NP-EP-RF **INCLUDES:** 

**LEFT AND RIGHT SIDES** 

**LEFT AND RIGHT SUPPORTS** 

18 BOLTS

**18 NUTS** 

ON SPB-N-72 FIELD INSTALL. HOLES MAY NEED TO BE DRILLED.

TOUGH BAKED IN POWDER COAT YELLOW FINISH