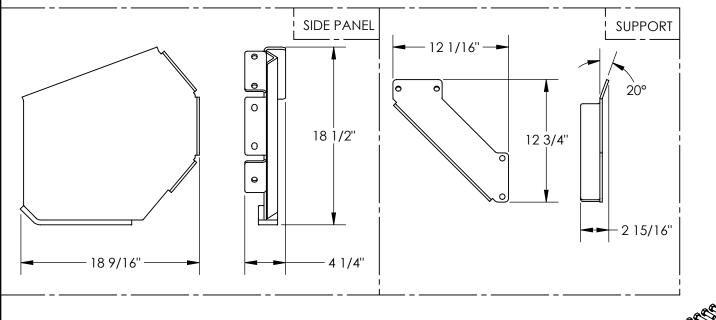

#### SIDE PANEL DIMENSIONS:

**OVER ALL LENGTH 18 9/16"** 

**OVER ALL WIDTH 4 1/4"** 

**OVER ALL HIGHT18 1/2"** 

SUPPORT DIMENSIONS:

**OVER ALL LENGTH 12 1/16"** 

OVER ALL WIDTH 2 15/16"

OVER ALL HIGHT12 3/4"