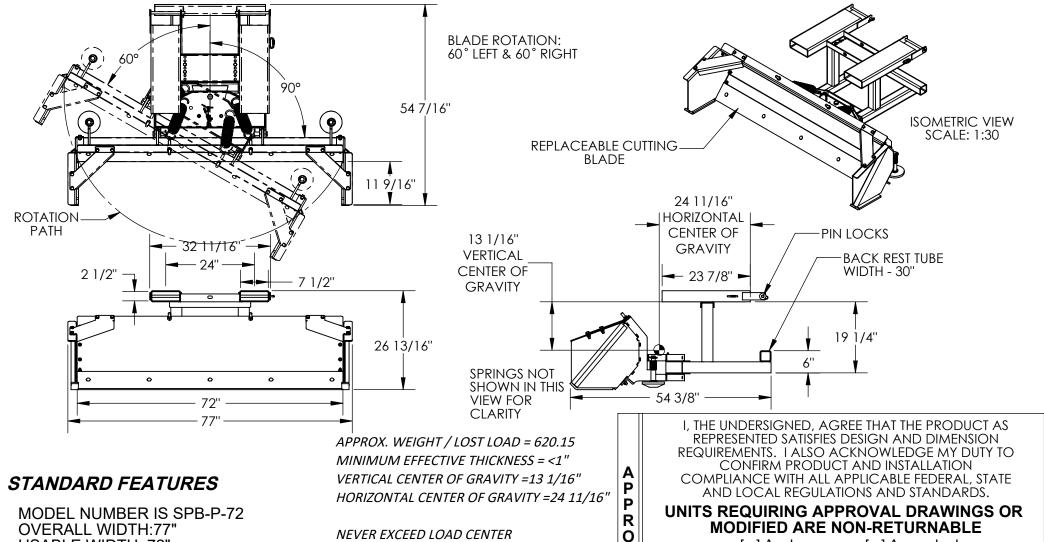

## FORK TRUCK SNOW PLOW PUSH BOX - SPB-P-72

APPROX WEIGHT: 620.15 lbs.

\*\*\* ANY ADDITIONS, DELETIONS, OR OMISSIONS MUST BE CORRECTED ON THIS DRAWING AS THIS DRAWING WILL BE CONSIDERED ALL INCLUSIVE \*\*\* ALL GRAPHICS PROVIDED ARE FOR REFERENCE ONLY. IF CERTAIN DIMENSIONS ARE CRITICAL PLEASE VERIFY THOSE DIMENSIONS WITH YOUR SALESPERSON

**OVERALL WIDTH:77" USABLE WIDTH: 72" OVERALL LENGTH: 54 3/8" OVERALL HEIGHT:26 13/16"** FORK POCKETS: 2 1/2" X 7 1/2" **SNOW BLADE WIDTH: 72"** 

BOX DEPTH:11 9/16" TOTAL BLADE ROTATION:60°EACH SIDE LOAD CENTER RATING FRAME IS TOUGH BAKED IN POWDER COATED BLUE FINISH BLADE IS TOUGH BAKED IN POWDER COATED YELLOW FINISH

## SPECIAL FEATURES

NONE

**NEVER EXCEED LOAD CENTER** RATING PER FORKTRUCK MANUFACTURERS GUIDELINES. DO NOT USE THIS FORK TRUCK ATTACHMENT IF LOAD WILL EXCEED

FORK TRUCK MANUFACTURER'S