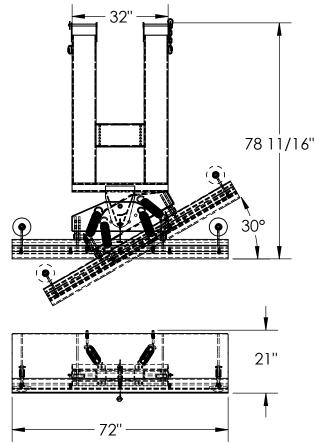

## STANDARD FEATURES

MODEL NUMBER IS SPB-V-72

**OVERALL WIDTH: 72"** 

OVERALL LENGTH: 78 11/16"

**OVERALL HEIGHT: 21"** 

FORK POCKETS: 2 1/2" X 7 1/2"

SNOW BLADE WIDTH: 72"

TOTAL BLADE ROTATION:30°EACH SIDE

FRAME IS TOUGH BAKED IN POWDER

COATED BLUE FINISH

BLADE IS TOUGH BAKED IN POWDER COATED YELLOW FINISH