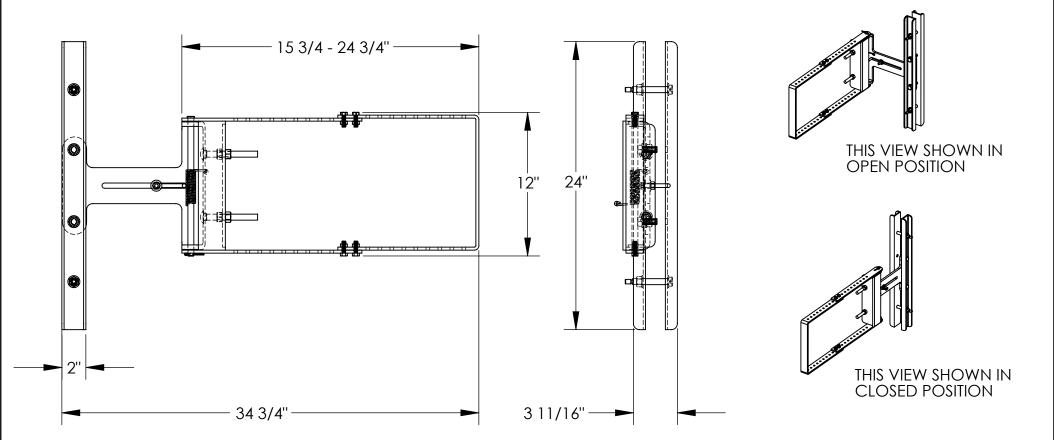

## STANDARD FEATURES

MODEL NUMBER IS SPG-26-G OVERALL WIDTH IS 3 11/16" USABLE WIDTH IS 3 11/16" OVERALL LENGTH IS 34 3/4" USABLE LENGTH IS 15-3/4 - 24 3/4" OVERALL HEIGHT IS 24" USABLE HEIGHT IS 12" FITS HANDRAILS MEASURING UP TO Ø2" GALVANIZED STEEL FINISH