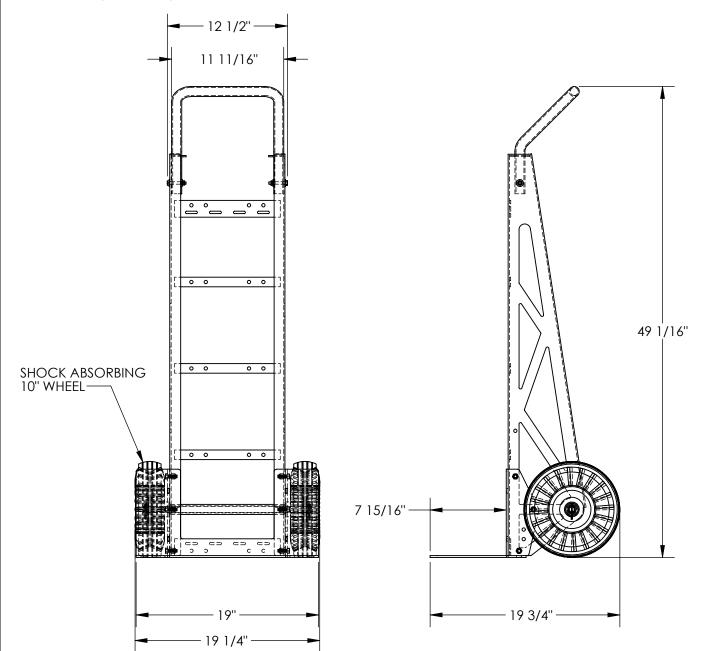

## STEEL HAND TRUCK - SPHT-660-BSG

APPROX WEIGHT: 48.99 lbs. DOES NOT INCLUDE WEIGHT OF POWER OR PACKAGING!!!

\*\*\*ANY ADDITIONS, DELETIONS, OR OMISSIONS MUST BE CORRECTED ON THIS DRAWING AS THIS DRAWING WILL BE CONSIDERED ALL INCLUSIVE\*\*\*

## STANDARD FEATURES

- -MODEL NUMBER IS SPHT-660-BSG
- -CAPACITY IS 660 LBS
- -OVERALL WIDTH IS 19 1/4"
- -USABLE WIDTH IS 19"
- -OVERALL LENGTH IS 19 3/4"
- -USABLE LENGTH IS 7 15/16"
- -OVERALL HEIGHT IS 49 1/16"
- -TOUGH BAKED IN POWDER COATED BATTLESHIP GREY FINISH
- -10" SHOCK ABSORBING WHEELS