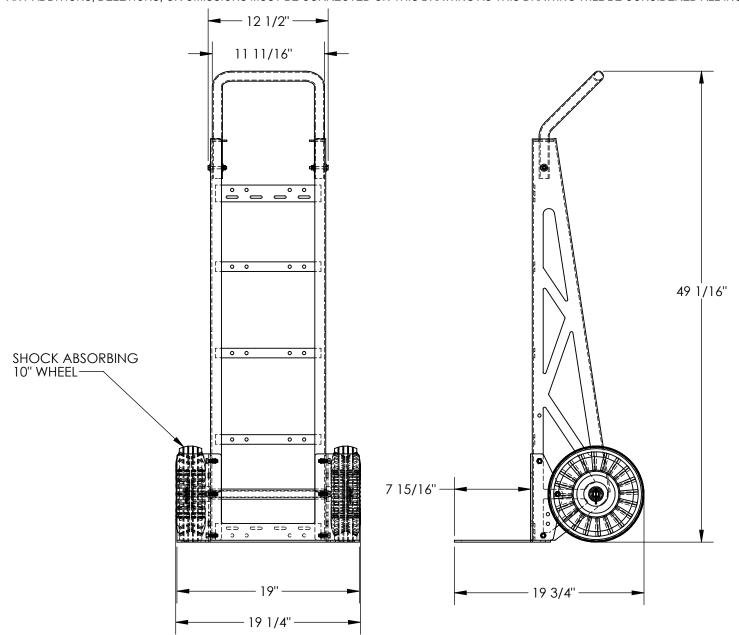

## STANDARD FEATURES

- -MODEL NUMBER IS SPHT-660-PK
- -CAPACITY IS 660 LBS
- -OVERALL WIDTH IS 19 1/4"
- -USABLE WIDTH IS 19"
- -OVERALL LENGTH IS 19 3/4"
- -USABLE LENGTH IS 7 15/16"
- -OVERALL HEIGHT IS 49 1/16"
- -TOUGH BAKED IN POWDER COATED PINK FINISH
- -10" SHOCK ABSORBING WHEELS