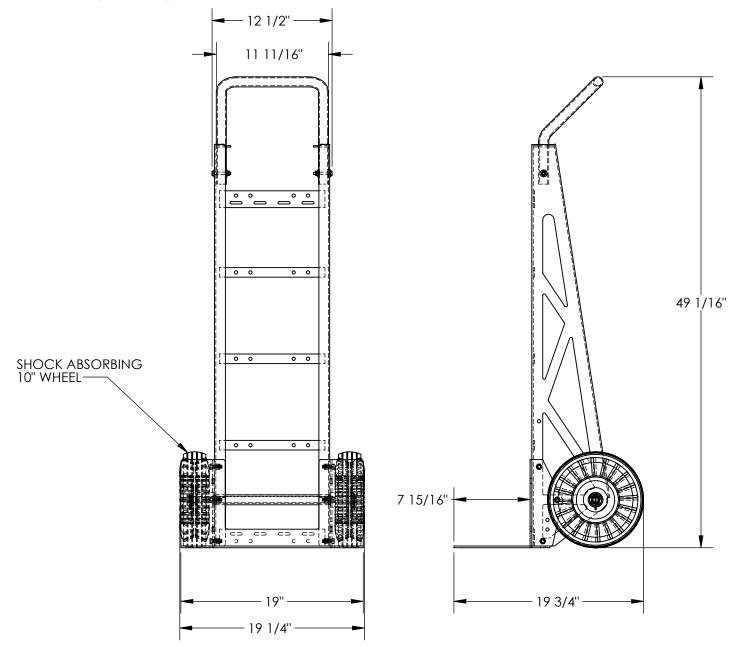

## STANDARD FEATURES

- -MODEL NUMBER IS SPHT-660-RD
- -CAPACITY IS 660 LBS
- -OVERALL WIDTH IS 19 1/4"
- -USABLE WIDTH IS 19"
- -OVERALL LENGTH IS 19 3/4"
- -USABLE LENGTH IS 7 15/16"
- -OVERALL HEIGHT IS 49 1/16"
- -TOUGH BAKED IN POWDER COATED RED FINISH
- -10" SHOCK ABSORBING WHEELS