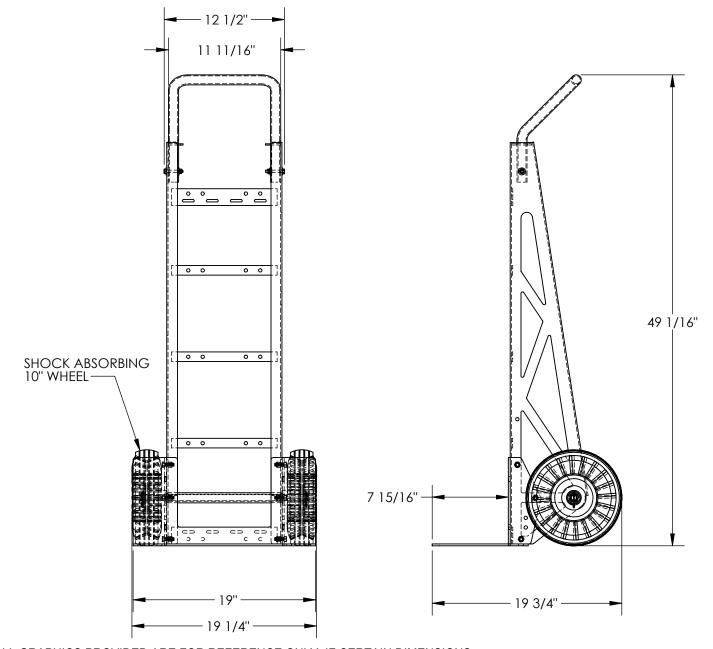

## STANDARD FEATURES

- -MODEL NUMBER IS SPHT-660-SL
- -CAPACITY IS 660 LBS
- -OVERALL WIDTH IS 19 1/4"
- -USABLE WIDTH IS 19"
- -OVERALL LENGTH IS 19 3/4"
- -USABLE LENGTH IS 7 15/16"
- -OVERALL HEIGHT IS 49 1/16"
- -TOUGH BAKED IN POWDER COATED SILVER FINISH
- -10" SHOCK ABSORBING WHEELS