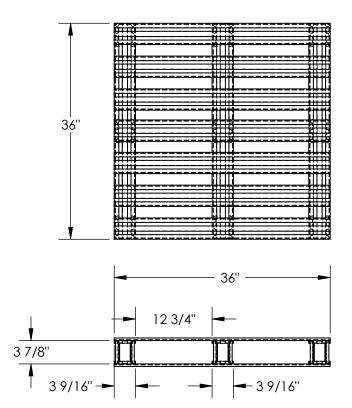

## STANDARD FEATURES

MODEL NUMBER IS SPL-3636 **OVERALL WIDTH IS 36" OVERALL LENGTH IS 36" OVERALL HEIGHT IS 4 3/4"** FLOOR (STATIC) WEIGHT CAPACITY: 8,000 LBS FORK (DYNAMIC) WEIGHT CAPACITY: 4,000 LBS UNSUPPORTED PALLET RACK WEIGHT CAPACITY: 2,200 LBS

FORK OPENINGS (W X H): 12 3/4" X 3 7/8" GALVANIZED FINISH FOR RUST RESISTANCE MATERIAL THICKNESS IS 19 GA. (1 mm OR .042") APPROXIMATE WEIGHT IS 38 LBS