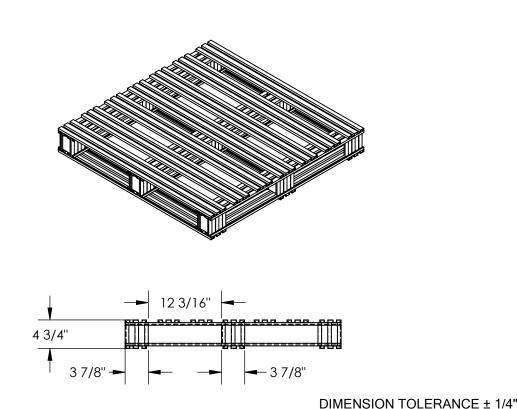

## STANDARD FEATURES

MODEL NUMBER IS SPL-3636 **OVERALL WIDTH IS 36" OVERALL LENGTH IS 36" OVERALL HEIGHT IS 4 3/4"** FLOOR (STATIC) WEIGHT CAPACITY: 8,000 LBS FORK (DYNAMIC) WEIGHT CAPACITY: 4,000 LBS UNSUPPORTED PALLET RACK WEIGHT CAPACITY: 2,200 LBS

FORK OPENINGS (W X H): 12 3/4" X 3 7/8" GALVANIZED FINISH FOR RUST RESISTANCE MATERIAL THICKNESS IS 19 GA. (1 mm OR .042") APPROXIMATE WEIGHT IS 38 LBS