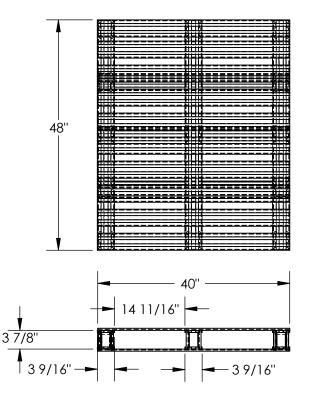

## STANDARD FEATURES

MODEL NUMBER IS SPL-4048 **OVERALL WIDTH IS 40" OVERALL LENGTH IS 48" OVERALL HEIGHT IS 4 3/4"** FLOOR (STATIC) WEIGHT CAPACITY: 8,000 LBS FORK (DYNAMIC) WEIGHT CAPACITY: 4,000 LBS UNSUPPORTED PALLET RACK WEIGHT CAPACITY: 2,200 LBS FORK OPENINGS (W X H): 14 11/16" X 3 7/8" GALVANIZED FINISH FOR RUST RESISTANCE MATERIAL THICKNESS IS 19 GA. (1 mm OR .042") APPROXIMATE WEIGHT IS 60 LBS