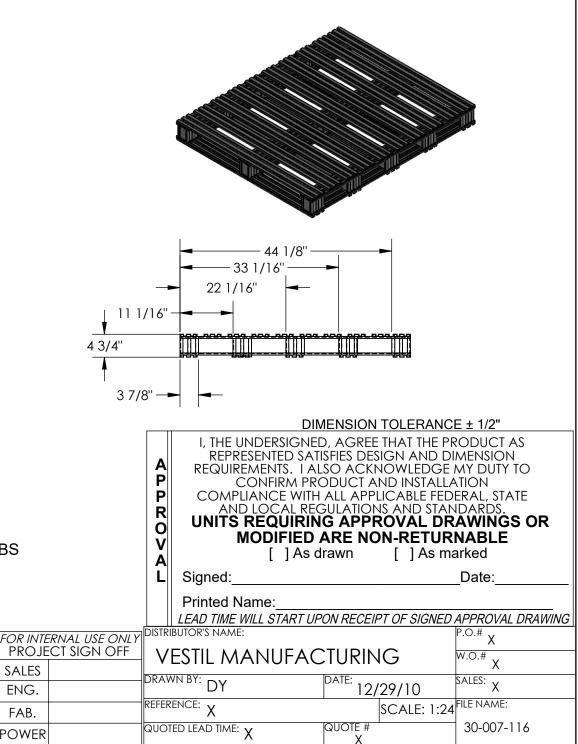

## STANDARD FEATURES

MODEL NUMBER IS SPL-4048 **OVERALL WIDTH IS 40" OVERALL LENGTH IS 48" OVERALL HEIGHT IS 4 3/4"** FLOOR (STATIC) WEIGHT CAPACITY: 8,000 LBS FORK (DYNAMIC) WEIGHT CAPACITY: 4,000 LBS UNSUPPORTED PALLET RACK WEIGHT CAPACITY: 2,200 LBS FORK OPENINGS (W X H): 14 11/16" X 3 7/8" GALVANIZED FINISH FOR RUST RESISTANCE MATERIAL THICKNESS IS 19 GA. (1 mm OR .042") APPROXIMATE WEIGHT IS 60 LBS