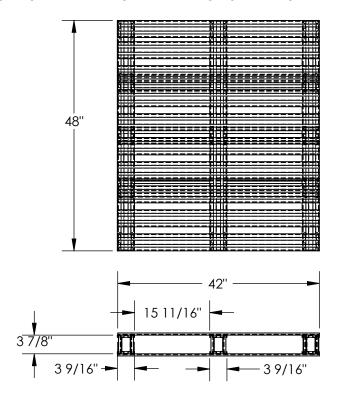

## STANDARD FEATURES

MODEL NUMBER IS SPL-4248
OVERALL WIDTH IS 42"
OVERALL LENGTH IS 48"
OVERALL HEIGHT IS 4 3/4"
FLOOR (STATIC) WEIGHT CAPACITY: 8,000 LBS
FORK (DYNAMIC) WEIGHT CAPACITY: 4,000 LBS
UNSUPPORTED PALLET RACK WEIGHT CAPACITY: 2,200 LBS

FORK OPENINGS (W X H): 15 11/16" X 3 7/8"

GALVANIZED FINISH FOR RUST RESISTANCE

MATERIAL THICKNESS IS 19 GA. (1 mm OR .042") APPROXIMATE WEIGHT IS 64 LBS