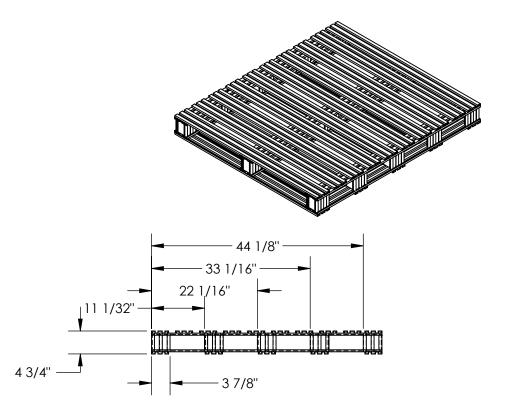

## STANDARD FEATURES

MODEL NUMBER IS SPL-4248
OVERALL WIDTH IS 42"
OVERALL LENGTH IS 48"
OVERALL HEIGHT IS 4 3/4"
FLOOR (STATIC) WEIGHT CAPACITY: 8,000 LBS
FORK (DYNAMIC) WEIGHT CAPACITY: 4,000 LBS
UNSUPPORTED PALLET RACK WEIGHT CAPACITY: 2,200 LBS

FORK OPENINGS (W X H): 15 11/16" X 3 7/8"

GALVANIZED FINISH FOR RUST RESISTANCE

MATERIAL THICKNESS IS 19 GA. (1 mm OR .042") APPROXIMATE WEIGHT IS 64 LBS