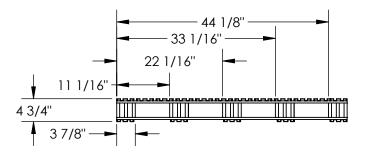

## STANDARD FEATURES

**MODEL NUMBER IS SPL-4848 OVERALL WIDTH IS 48" OVERALL LENGTH IS 48" OVERALL HEIGHT IS 4 3/4"** FLOOR (STATIC) WEIGHT CAPACITY: 8,000 LBS FORK (DYNAMIĆ) WEIGHT CAPACITY: 4,000 LBS UNSUPPORTED PALLET RACK WEIGHT CAPACITY: 2,200 LBS FORK OPENINGS (W X H): 18 11/16" X 3 7/8" GALVANIZED FINISH FOR RUST RESISTANCE MATERIAL THICKNESS IS 19 GA. (1 mm OR .042") APPROXIMATE WEIGHT IS 72 LBS