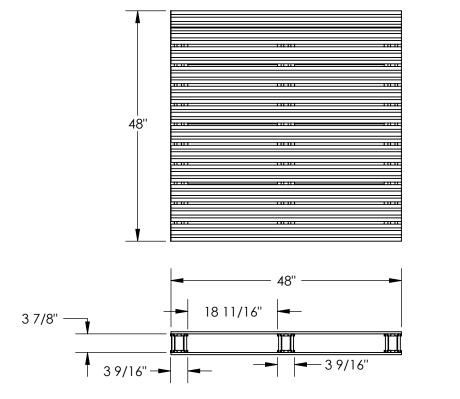

## STANDARD FEATURES

**MODEL NUMBER IS SPL-4848 OVERALL WIDTH IS 48" OVERALL LENGTH IS 48" OVERALL HEIGHT IS 4 3/4"** FLOOR (STATIC) WEIGHT CAPACITY: 8,000 LBS FORK (DYNAMIĆ) WEIGHT CAPACITY: 4,000 LBS UNSUPPORTED PALLET RACK WEIGHT CAPACITY: 2,200 LBS FORK OPENINGS (W X H): 18 11/16" X 3 7/8" GALVANIZED FINISH FOR RUST RESISTANCE MATERIAL THICKNESS IS 19 GA. (1 mm OR .042") APPROXIMATE WEIGHT IS 72 LBS