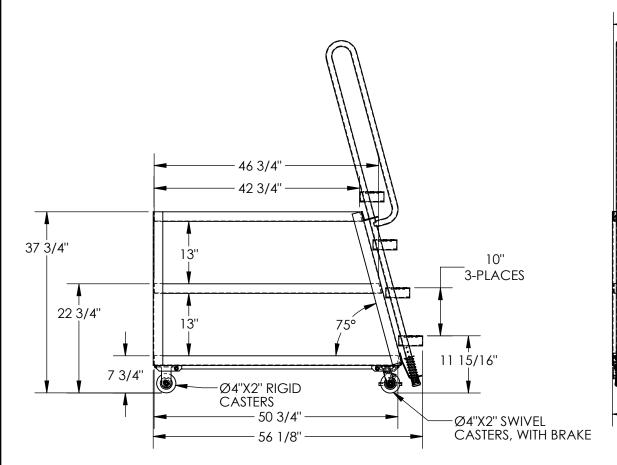

## STANDARD FEATURES

MODEL NUMBER IS SPS-HD-2252

(2) 4"X2" MOLD-ON RUBBER SWIVEL CASTER WITH BRAKE

MAX CAPACITY PER SHELF IS 500 LBS.
MAX CAPACITY TOTAL IS 1,000 LBS.

OVERALL WIDTH IS 21 7/8"

USABLE WIDTH IS 21 1/2"

OVERALL LENGTH IS 56 1/8"

OVERALL HEIGHT IS 73 7/16"

TOP SHELF SIZE (USABLE) IS 21 1/2" X 42 3/4"

MIDDLE SHELF SIZE (USABLE) IS 21 1/2" X 46 3/4"

BOTTOME SHELF SIZE (USABLE) 21 1/2" X 50 3/4"

SHELF CLEARANCE IS 13"

(2) 4"X2" MOLD-ON RUBBER RIGID CASTER